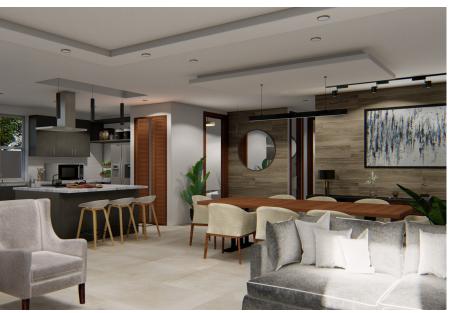

Redesign Affordable Living



\*\*STARTING FROM THE LOW 470,000 'S

# BUNGALOW 1400 ULTIMATE ELITE

\*\*Pricing will vary by location and final model selected.





| Features                                               | 01 |
|--------------------------------------------------------|----|
| Floor Plan                                             | 02 |
| Room Schedule                                          | 03 |
| Option page                                            | 04 |
| Integrated No Glass<br>Solar Roof System<br>(optional) | 05 |
| Questions                                              | 07 |



LIVING ROOM



DINING ROOM



**BEDROOM** 

## FEATURES

- · \*1400 sqft
- · Pool
- Integrated No Glass Solar Roof System (optional)
- · Kitchen Island
- · 2.5 Bathrooms
- · 2 Bedrooms













## FLOOR PLAN





FLOOR PLAN

# ROOM SCHEDULE



### **ROOM SCHEDULE**

| N a m e                   | *Area sqft |
|---------------------------|------------|
| 1. Living and dining room | 537        |
| 2. Kitchen                | 221        |
| 3. Hall                   | 43         |
| 4. Primary Bathroom       | 72         |
| 5. Primary Bedroom        | 180        |
| 6. Bedroom #1             | 121        |
| 7. Bathroom #1            | 59         |
| 8. Bathroom #2            | 29         |
|                           | *1262      |
| 9. Front porch            | 77         |
| 10. Patio