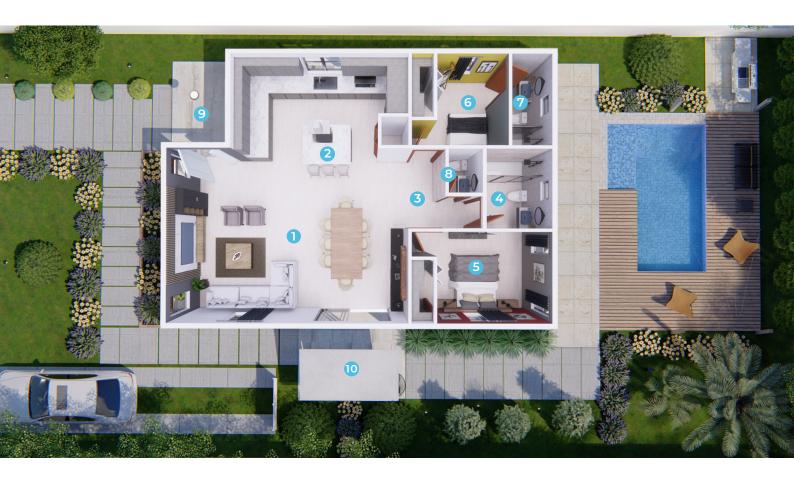

# ROOM SCHEDULE

### **ROOM SCHEDULE**

| N a m e                   | *Area sqft |
|---------------------------|------------|
| 1. Living and dining room | 537        |
| 2. Kitchen                | 221        |
| 3. Hall                   | 43         |
| 4. Primary Bathroom       | 72         |
| 5. Primary Bedroom        | 180        |
| 6. Bedroom #1             | 121        |
| 7. Bathroom #1            | 59         |
| 8. Bathroom #2            | 29         |
|                           | *1262      |
| 9. Front porch            | 77         |
| 10. Patio                 | 98         |
|                           | 175        |

#### TOTAL LIVING AREA

1437

\*All dimensions are approximate, and for reference only.