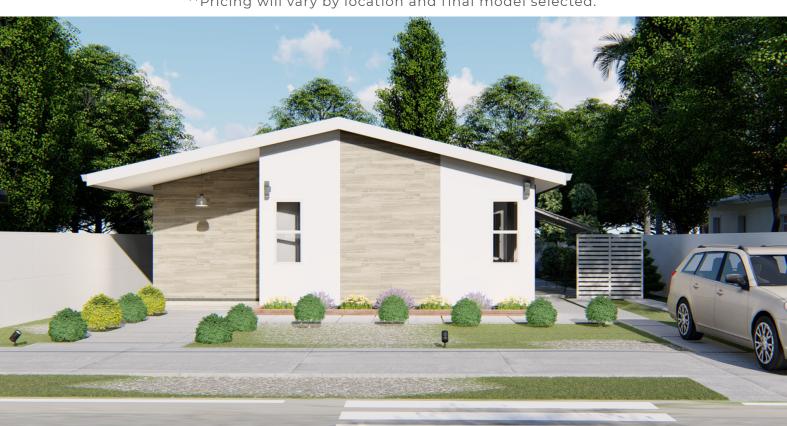

Redesign Affordable Living

\*\*STARTING FROM THE LOW 470,000 'S

# BUNGALOW 1400 ULTIMATE ELITE

\*\*Pricing will vary by location and final model selected.

| Features                                               | 01 |
|--------------------------------------------------------|----|
| Floor Plan                                             | 02 |
| Room Schedule                                          | 03 |
| Option page                                            | 04 |
| Integrated No Glass<br>Solar Roof System<br>(optional) | 05 |
| Questions                                              | 07 |

## FEATURES

- · \*1400 sqft
- · Pool
- Integrated No Glass Solar Roof System (optional)
- · Kitchen Island
- · 2.5 Bathrooms
- · 2 Bedrooms