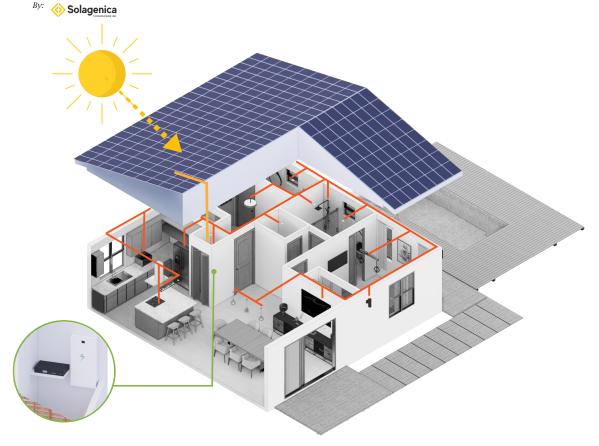

## INTEGRATED NO GLASS SOLAR ROOF SYSTEM (OPTIONAL)

# INTEGRATED NO GLASS SOLAR ROOF SYSTEM

<sup>\*\*</sup>Up to 100% of the grid capable.