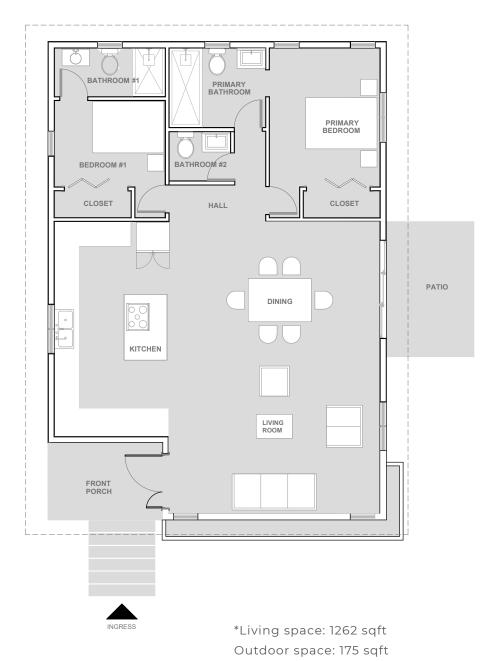

## FLOOR PLAN

FLOOR PLAN

### **ROOM SCHEDULE**

| N a m e                   | *Area sqft |
|---------------------------|------------|
| 1. Living and dining room | 537        |
| 2. Kitchen                | 221        |
| 3. Hall                   | 43         |
| 4. Primary Bathroom       | 72         |
| 5. Primary Bedroom        | 180        |
| 6. Bedroom #1             | 121        |
| 7. Bathroom #1            | 59         |
| 8. Bathroom #2            | 29         |
|                           | *1262      |
| 9. Front porch            | 77         |
| 10. Patio                 | 98         |
|                           | 175        |

#### TOTAL LIVING AREA

1437

\*All dimensions are approximate, and for reference only.