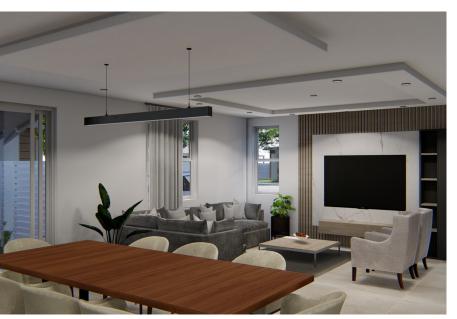

Redesign Affordable Living



\*\*STARTING FROM THE LOW 470,000 'S

# BUNGALOW 1400 ULTIMATE ELITE

\*\*Pricing will vary by location and final model selected.





| Features                                               | 01 |
|--------------------------------------------------------|----|
| Floor Plan                                             | 02 |
| Room Schedule                                          | 03 |
| Option page                                            | 04 |
| Integrated No Glass<br>Solar Roof System<br>(optional) | 05 |
| Questions                                              | 07 |



LIVING ROOM



DINING ROOM



**BEDROOM** 

## FEATURES

- · \*1400 sqft
- · Pool
- Integrated No Glass Solar Roof System (optional)
- · Kitchen Island
- · 2.5 Bathrooms
- · 2 Bedrooms













## FLOOR PLAN





FLOOR PLAN

# ROOM SCHEDULE



### **ROOM SCHEDULE**

| N a m e                   | *Area sqft |
|---------------------------|------------|
| 1. Living and dining room | 537        |
| 2. Kitchen                | 221        |
| 3. Hall                   | 43         |
| 4. Primary Bathroom       | 72         |
| 5. Primary Bedroom        | 180        |
| 6. Bedroom #1             | 121        |
| 7. Bathroom #1            | 59         |
| 8. Bathroom #2            | 29         |
|                           | *1262      |
| 9. Front porch            | 77         |
| 10. Patio