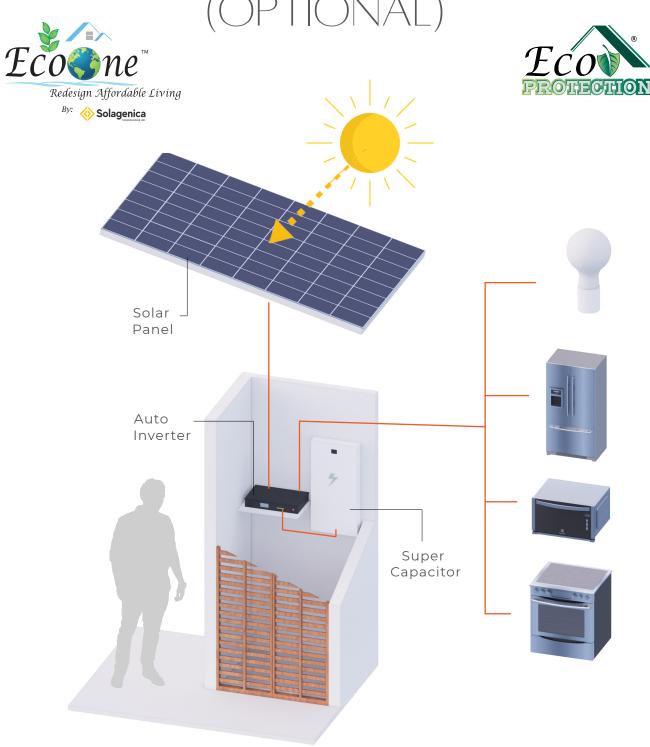

## OPTION - SOLAR PLUS OFF GRID 50% SOLAR

(1 day, 2 day, 3 day) Emergency stand by \*Up to 30% federal rebate of system.

\*\* Monthly Credit By Metered Exchange
(By Upgrade Level 2)

\*\*Check by january next year of the power not Used

(By upgrade level 2)

\*\*Average savings of \$180.00 monthly.

With off grid 100% "Option" vs Emergency only

(Ask about upgrade level 2)

\*\*Rebates may be available based on location (State, City)