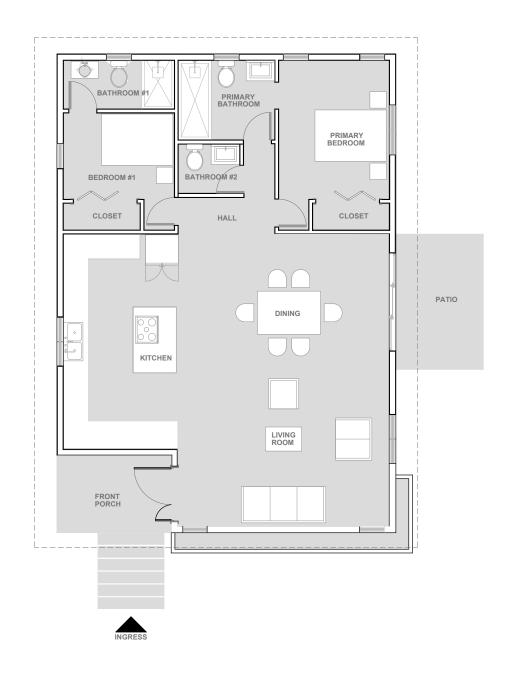

# ROOM SCHEDULE

### **ROOM SCHEDULE**

| N a m e                   | *Area sqft |
|---------------------------|------------|
| 1. Living and dining room | 537        |
| 2. Kitchen                | 221        |
| 3. Hall                   | 43         |
| 4. Primary Bathroom       | 72         |
| 5. Primary Bedroom        | 180        |
| 6. Bedroom #1             | 121        |
| 7. Bathroom #1            | 59         |
| 8. Bathroom #2            | 29         |
|                           | *1262      |
| 9. Front porch            | 77         |
| 10. Patio                 | 98         |
|                           | 175        |

TOTAL LIVING AREA

1437

\*All dimensions are approximate, and for reference only.