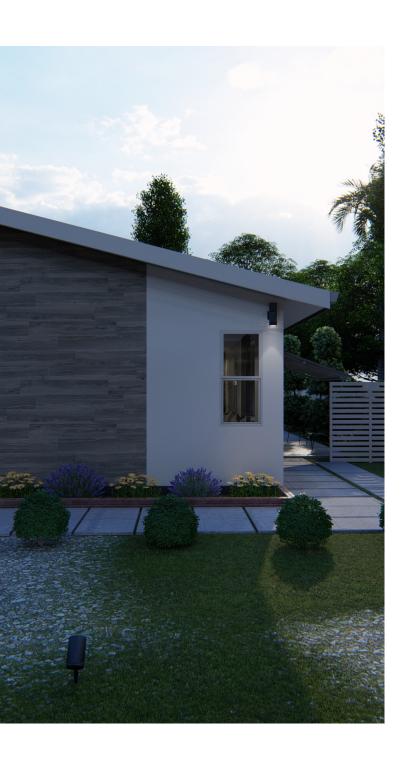

# BUNGALOW 1400 KITCHEN + 2.5 BATHROOM

\*\*Pricing will vary by location and final model selected.

| Features                                               | 01 |
|--------------------------------------------------------|----|
| Floor Plan                                             | 02 |
| Room Schedule                                          | 03 |
| Option page                                            | 04 |
| Integrated No Glass<br>Solar Roof System<br>(optional) | 05 |
| Questions                                              | 07 |

## FEATURES

- · \*1400 sqft
- Integrated No Glass Solar Roof System (optional)
- · Kitchen Island
- · 2.5 Bathrooms
- · 2 Bedrooms

\*Living space: 1262 sqft Outdoor space: 175 sqft