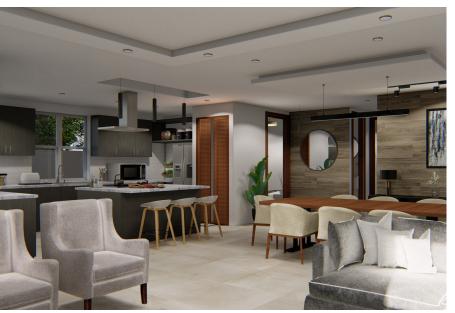

Redesign Affordable Living



\*\*STARTING FROM THE LOW 439,000 'S

# BUNGALOW 1400 KITCHEN + 2.5 BATHROOM

\*\*Pricing will vary by location and final model selected.





| Features                                               | 01 |
|--------------------------------------------------------|----|
| Floor Plan                                             | 02 |
| Room Schedule                                          | 03 |
| Option page                                            | 04 |
| Integrated No Glass<br>Solar Roof System<br>(optional) | 05 |
| Questions                                              | 07 |



LIVING ROOM



DINING ROOM



**BEDROOM** 

## FEATURES

- · \*1400 sqft
- Integrated No Glass Solar Roof System (optional)
- · Kitchen Island
- · 2.5 Bathrooms
- · 2 Bedrooms













\*Living space: 1262 sqft Outdoor space: 175 sqft

# ROOM SCHEDULE



### **ROOM SCHEDULE**

| N a m e                   | *Area sqft |
|---------------------------|------------|
| 1. Living and dining room | 537        |
| 2. Kitchen                | 221        |
| 3. Hall                   | 43         |
| 4. Primary Bathroom       | 72         |
| 5. Primary Bedroom        | 180        |
| 6. Bedroom #1             | 121        |
| 7. Bathroom #1            | 59         |
| 8. Bathroom #2            | 29         |
|                           | *1262      |
| 9. Front porch            | 77         |