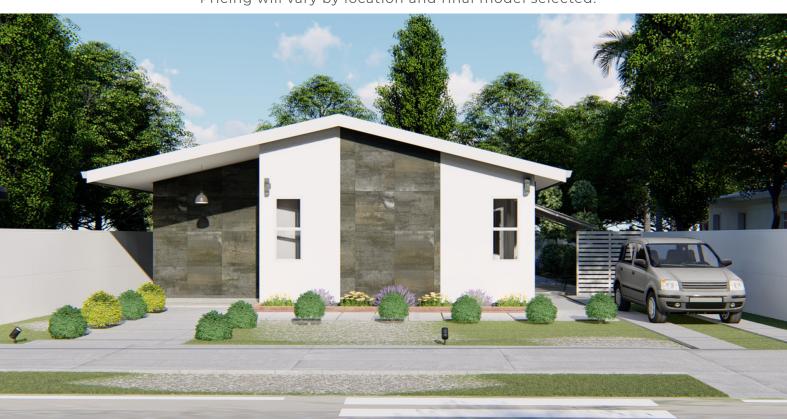

# BUNGALOW 1400 KITCHEN + 2.5 BATHROOM

\*\*Pricing will vary by location and final model selected.

| Features                                               | 01 |
|--------------------------------------------------------|----|
| Floor Plan                                             | 02 |
| Room Schedule                                          | 03 |
| Option page                                            | 04 |
| Integrated No Glass<br>Solar Roof System<br>(optional) | 05 |
| Questions                                              | 07 |

## FEATURES

- · \*1400 sqft
- Integrated No Glass Solar Roof System (optional)
- · Kitchen Island
- · 2.5 Bathrooms
- · 2 Bedrooms

\*Living space: 1262 sqft Outdoor space: 175 sqft