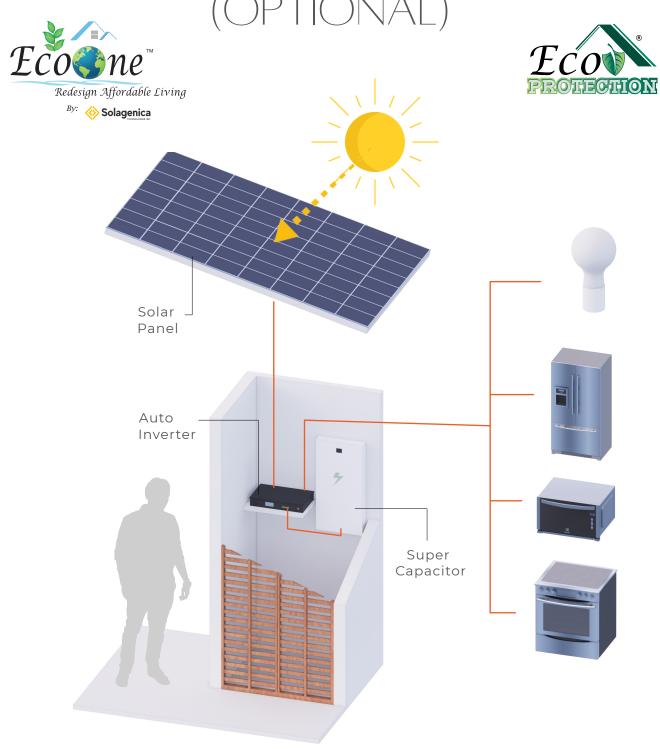

## OPTION — SOLAR PLUS OFF GRID 50% SOLAR

(1 day, 2 day, 3 day) Emergency stand by \*Up to 30% federal rebate of system.

\*\* Monthly Credit By Metered Exchange
(By Upgrade Level 2)

\*\*Check by january next year of the power not Used

(By upgrade level 2)

\*\*Average savings of \$180.00 monthly.

With off grid 100% "Option" vs Emergency only

(Ask about upgrade level 2)

\*\*Rebates may be available based on location (State, City)