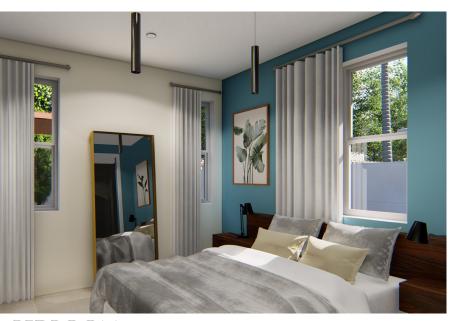

Redesign Affordable Living



\*\*STARTING FROM THE LOW 439,000 'S

# BUNGALOW 1400 KITCHEN + 2.5 BATHROOM

\*\*Pricing will vary by location and final model selected.





| Features                                               | 01 |
|--------------------------------------------------------|----|
| Floor Plan                                             | 02 |
| Room Schedule                                          | 03 |
| Option page                                            | 04 |
| Integrated No Glass<br>Solar Roof System<br>(optional) | 05 |
| Questions                                              | 07 |



LIVING ROOM



DINING ROOM



**BEDROOM** 

## FEATURES

- · \*1400 sqft
- Integrated No Glass Solar Roof System (optional)
- · Kitchen Island
- · 2.5 Bathrooms
- · 2 Bedrooms













\*Living space: 1262 sqft Outdoor space: 175 sqft

# ROOM SCHEDULE



### **ROOM SCHEDULE**

| N a m e                   | *Area sqft |
|---------------------------|------------|
| 1. Living and dining room | 537        |
| 2. Kitchen                | 221        |
| 3. Hall                   | 43         |
| 4. Primary Bathroom       | 72         |
| 5. Primary Bedroom        | 180        |
| 6. Bedroom #1             | 121        |
| 7. Bathroom #1            | 59         |
| 8. Bathroom #2            | 29         |
|                           | *1262      |
| 9. Front porch            | 77         |
| 10. Patio                 |