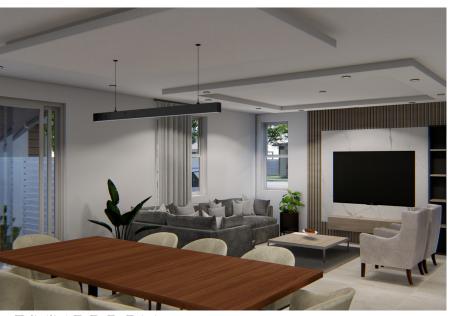

Redesign Affordable Living



\*\*STARTING FROM THE LOW 439,000 'S

# BUNGALOW 1400 KITCHEN + 2.5 BATHROOM

\*\*Pricing will vary by location and final model selected.





| Features                                               | 01 |
|--------------------------------------------------------|----|
| Floor Plan                                             | 02 |
| Room Schedule                                          | 03 |
| Option page                                            | 04 |
| Integrated No Glass<br>Solar Roof System<br>(optional) | 05 |
| Questions                                              | 07 |



LIVING ROOM



DINING ROOM



**BEDROOM** 

## FEATURES

- · \*1400 sqft
- Integrated No Glass Solar Roof System (optional)
- · Kitchen Island
- · 2.5 Bathrooms
- · 2 Bedrooms













\*Living space: 1262 sqft Outdoor space: 175 sqft

# ROOM SCHEDULE



### **ROOM SCHEDULE**

| N a m e                   | *Area sqft |
|---------------------------|------------|
| 1. Living and dining room | 537        |
| 2. Kitchen                | 221        |
| 3. Hall                   | 43         |
| 4. Primary Bathroom       | 72         |
| 5. Primary Bedroom        | 180        |
| 6. Bedroom #1             | 121        |
| 7. Bathroom #1            | 59         |
| 8. Bathroom #2            | 29         |
|                           | *1262      |
| 9. Front porch            | 77         |
| 10. Patio