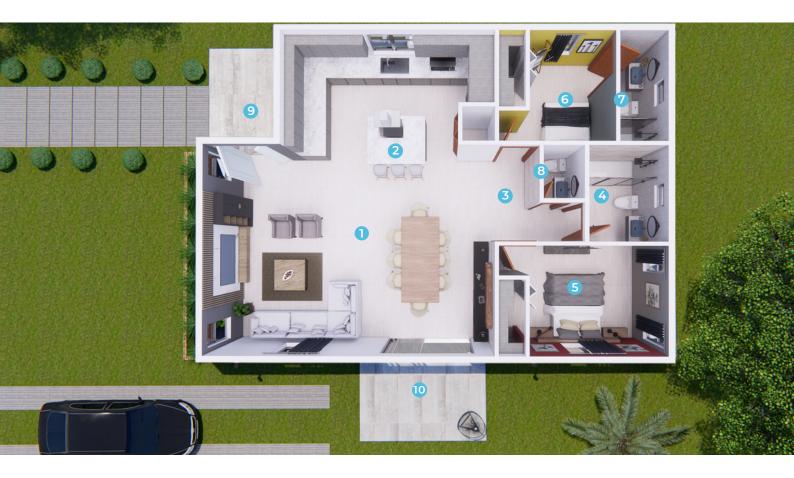

# ROOM SCHEDULE

### **ROOM SCHEDULE**

| N a m e                   | *Area sqft |
|---------------------------|------------|
| 1. Living and dining room | 537        |
| 2. Kitchen                | 221        |
| 3. Hall                   | 43         |
| 4. Primary Bathroom       | 72         |
| 5. Primary Bedroom        | 180        |
| 6. Bedroom #1             | 121        |
| 7. Bathroom #1            | 59         |
| 8. Bathroom #2            | 29         |
|                           | *1262      |
| 9. Front porch            | 77         |
| 10. Patio                 | 98         |
|                           | 175        |

TOTAL LIVING AREA

1437

\*All dimensions are approximate, and for reference only.