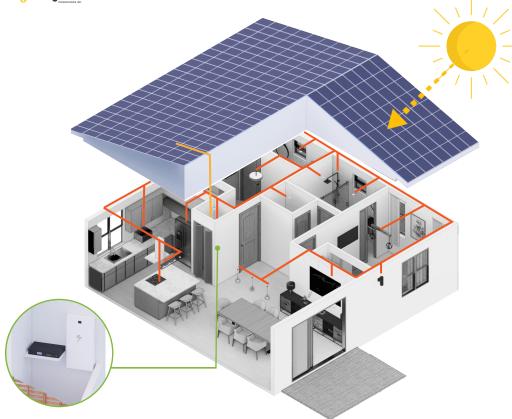

## INTEGRATED NO GLASS SOLAR ROOF SYSTEM (OPTIONAL)

# INTEGRATED NO GLASS SOLAR ROOF SYSTEM

<sup>\*\*</sup>Up to 100% of the grid capable.