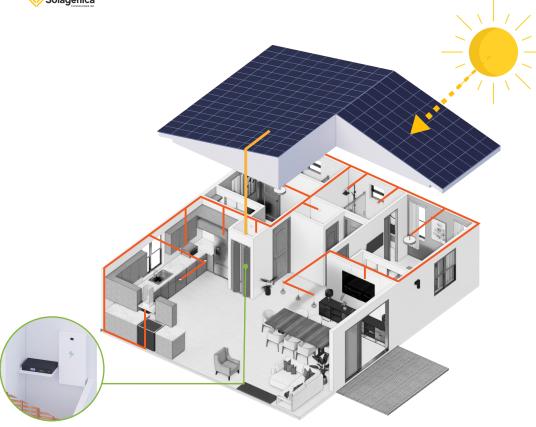

## INTEGRATED NO GLASS SOLAR ROOF SYSTEM (OPTIONAL)

## INTEGRATED NO GLASS SOLAR ROOF SYSTEM

<sup>\*\*</sup>Up to 100% of the grid capable.