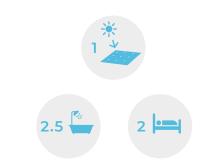

## FEATURES

- · \*1400 sqft
- Integrated No Glass Solar Roof System (optional)
- · 2.5 Bathrooms
- · 2 Bedrooms

\*Living space: 1262 sqft Outdoor space: 175 sqft