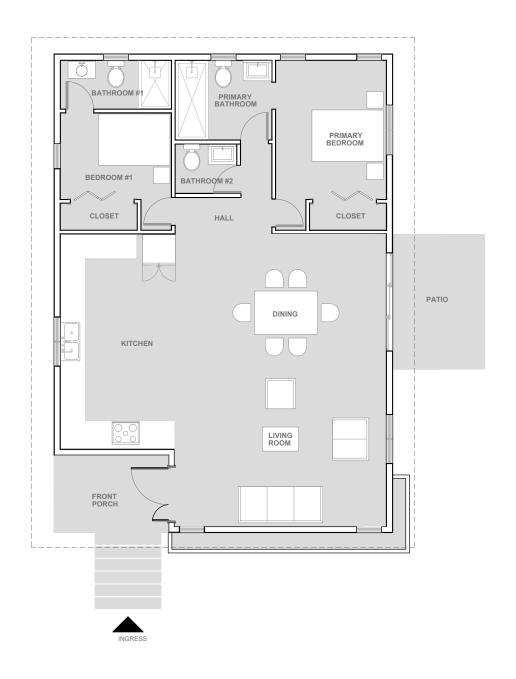

## ROOM SCHEDULE

### **ROOM SCHEDULE**

| N a m e                   | *Area sqft |
|---------------------------|------------|
| 1. Living and dining room | 537        |
| 2. Kitchen                | 221        |
| 3. Hall                   | 43         |
| 4. Primary Bathroom       | 72         |
| 5. Primary Bedroom        | 180        |
| 6. Bedroom #1             | 121        |
| 7. Bathroom #1            | 59         |
| 8. Bathroom #2            | 29         |
|                           | *1262      |
| 9. Front porch            | 77         |
| 10. Patio                 | 98         |
|                           | 175        |

TOTAL LIVING AREA

1437

\*All dimensions are approximate, and for reference only.