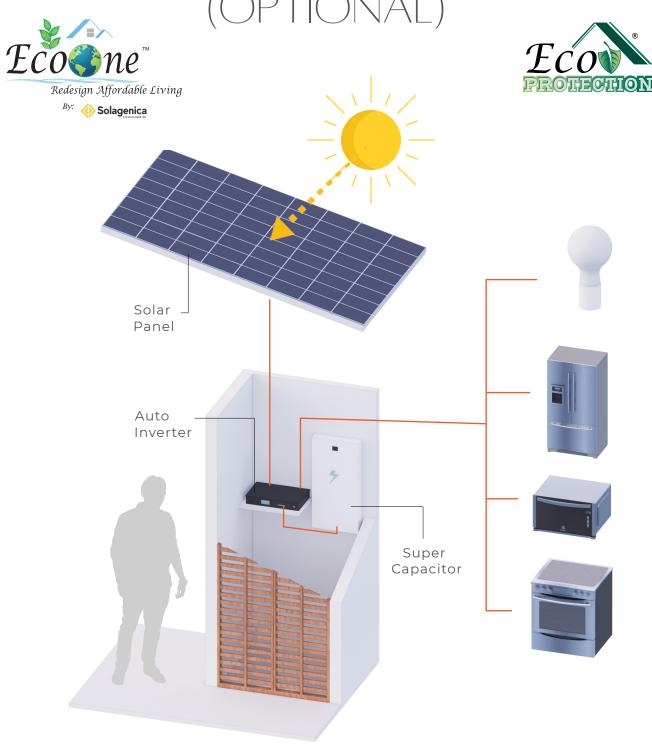

### OPTION — SOLAR PLUS OFF GRID 50% SOLAR

(1 day, 2 day, 3 day) Emergency stand by \*Up to 30% federal rebate of system.

\*\* Monthly Credit By Metered Exchange
(By Upgrade Level 2)

\*\*Check by january next year of the power not Used

(By upgrade level 2)

\*\*Average savings of \$180.00 monthly.

With off grid 100% "Option" vs Emergency only

(Ask about upgrade level 2)

\*\*Rebates may be available based on location (State, City)

### SOLAR PANEL DETAIL

Eco-One Homes have been engineered to endure most types of GEO EVENTS. In addition we have added options that can prevent expensive annual maintenance costs and most importantly, lower your expenses for insurance, electricity, and other pesky costs that come with homeownership. As we say, it is the way your home is built that will help reduce your out of pocket expenses for many years to come.