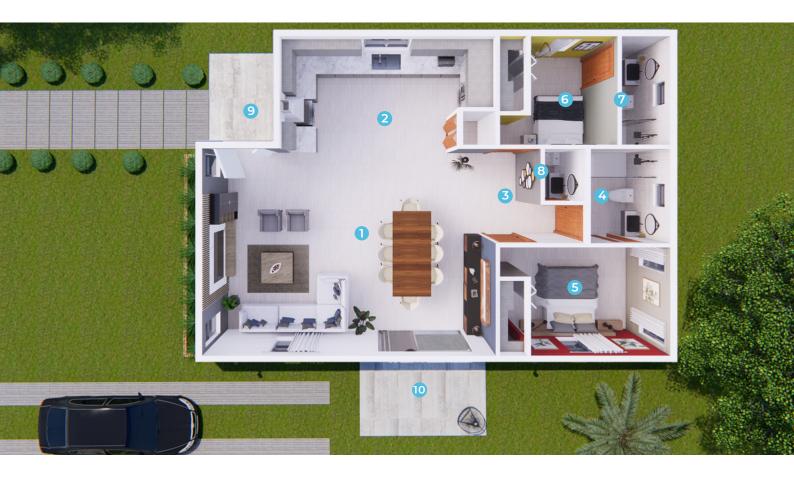

## ROOM SCHEDULE

### **ROOM SCHEDULE**

| N a m e                   | *Area sqft |
|---------------------------|------------|
| 1. Living and dining room | 537        |
| 2. Kitchen                | 221        |
| 3. Hall                   | 43         |
| 4. Primary Bathroom       | 72         |
| 5. Primary Bedroom        | 180        |
| 6. Bedroom #1             | 121        |
| 7. Bathroom #1            | 59         |
| 8. Bathroom #2            | 29         |
|                           | *1262      |
| 9. Front porch            | 77         |
| 10. Patio                 | 98         |
|                           | 175        |