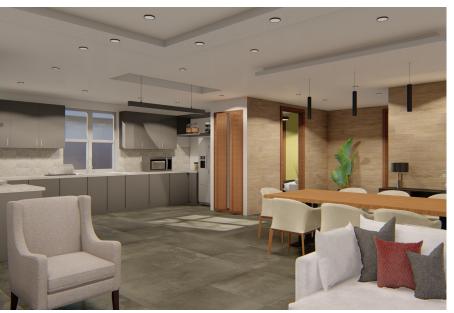

Redesign Affordable Living



\*\*STARTING FROM THE LOW 412,000 'S

# BUNGALOW 1400 + 2.5 BATHROOM

\*\*Pricing will vary by location and final model selected.





| Features                                               | 01 |
|--------------------------------------------------------|----|
| Floor Plan                                             | 02 |
| Room Schedule                                          | 03 |
| Option page                                            | 04 |
| Integrated No Glass<br>Solar Roof System<br>(optional) | 05 |
| Questions                                              | 07 |



LIVING ROOM



LIVING ROOM



**DINING ROOM** 

## FEATURES

- · \*1400 sqft
- Integrated No Glass Solar Roof System (optional)
- · 2.5 Bathrooms
- · 2 Bedrooms







\*Living space: 1262 sqft Outdoor space: 175 sqft

## ROOM SCHEDULE



### **ROOM SCHEDULE**

| N a m e                   | *Area sqft |
|---------------------------|------------|
| 1. Living and dining room | 537        |
| 2. Kitchen                | 221        |
| 3. Hall                   | 43         |
| 4. Primary Bathroom       | 72         |
| 5. Primary Bedroom        | 180        |
| 6. Bedroom #1             | 121        |
| 7. Bathroom #1            | 59         |
| 8. Bathroom #2            | 29         |
|                           | *1262      |
| 9. Front porch            | 77         |
| 10. Patio