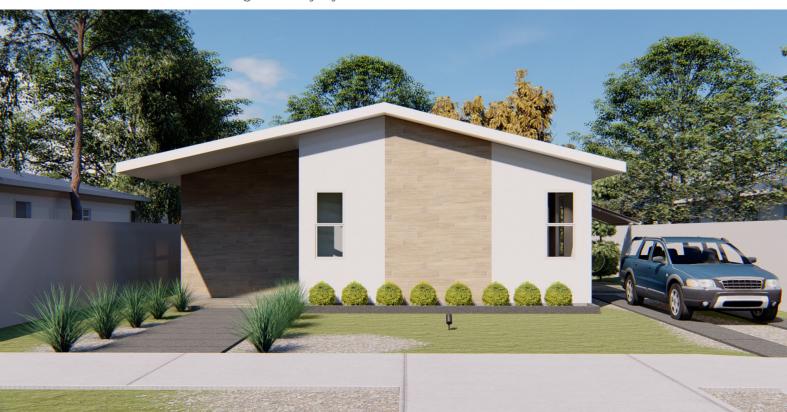

Redesign Affordable Living

\*\*STARTING FROM THE LOW 412,000 'S

# BUNGALOW 1400 + 2.5 BATHROOM

\*\*Pricing will vary by location and final model selected.

| Features                                               | 01 |
|--------------------------------------------------------|----|
| Floor Plan                                             | 02 |
| Room Schedule                                          | 03 |
| Option page                                            | 04 |
| Integrated No Glass<br>Solar Roof System<br>(optional) | 05 |
| Questions                                              | 07 |

## FEATURES

- · \*1400 sqft
- Integrated No Glass Solar Roof System (optional)
- · 2.5 Bathrooms
- · 2 Bedrooms

\*Living space: 1262 sqft Outdoor space: 175 sqft