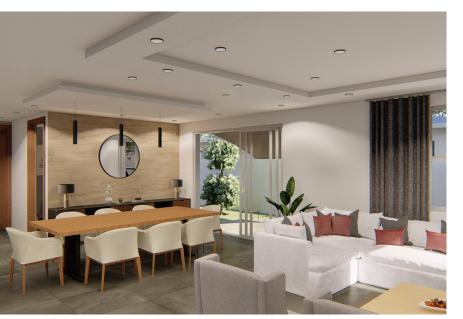

Redesign Affordable Living



\*\*STARTING FROM THE LOW 412,000 'S

# BUNGALOW 1400 + 2.5 BATHROOM

\*\*Pricing will vary by location and final model selected.





| Features                                               | 01 |
|--------------------------------------------------------|----|
| Floor Plan                                             | 02 |
| Room Schedule                                          | 03 |
| Option page                                            | 04 |
| Integrated No Glass<br>Solar Roof System<br>(optional) | 05 |
| Questions                                              | 07 |



LIVING ROOM



LIVING ROOM



**DINING ROOM** 

## FEATURES

- · \*1400 sqft
- Integrated No Glass Solar Roof System (optional)
- · 2.5 Bathrooms
- · 2 Bedrooms







\*Living space: 1262 sqft Outdoor space: 175 sqft

## ROOM SCHEDULE



### **ROOM SCHEDULE**

| N a m e                   | *Area sqft |
|---------------------------|------------|
| 1. Living and dining room | 537        |
| 2. Kitchen                | 221        |
| 3. Hall                   | 43         |
| 4. Primary Bathroom       | 72         |
| 5. Primary Bedroom        | 180        |
| 6. Bedroom #1             | 121        |
| 7. Bathroom #1            | 59         |
| 8. Bathroom #2            | 29         |
|                           | *1262      |
| 9. Front porch            | 77         |
| 10. Patio                 | 98