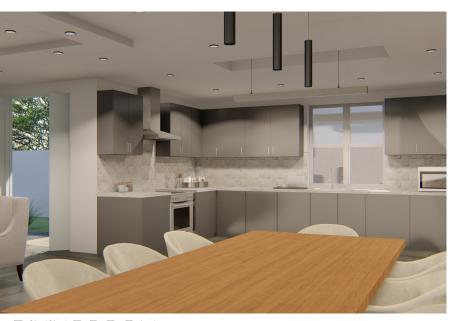

Redesign Affordable Living



\*\*STARTING FROM THE LOW 412,000 'S

# BUNGALOW 1400 + 2.5 BATHROOM

\*\*Pricing will vary by location and final model selected.





| Features                                               | 01 |
|--------------------------------------------------------|----|
| Floor Plan                                             | 02 |
| Room Schedule                                          | 03 |
| Option page                                            | 04 |
| Integrated No Glass<br>Solar Roof System<br>(optional) | 05 |
| Questions                                              | 07 |



LIVING ROOM



LIVING ROOM



**DINING ROOM** 

## FEATURES

- · \*1400 sqft
- Integrated No Glass Solar Roof System (optional)
- · 2.5 Bathrooms
- · 2 Bedrooms







\*Living space: 1262 sqft Outdoor space: 175 sqft

## ROOM SCHEDULE



### **ROOM SCHEDULE**

| N a m e                   | *Area sqft |
|---------------------------|------------|
| 1. Living and dining room | 537        |
| 2. Kitchen                | 221        |
| 3. Hall                   | 43         |
| 4. Primary Bathroom       | 72         |
| 5. Primary Bedroom        | 180        |
| 6. Bedroom #1             | 121        |
| 7. Bathroom #1            | 59         |
| 8. Bathroom #2            | 29         |
|                           | *1262      |
| 9. Front porch            | 77         |
| 10. Patio                 | 98         |
|