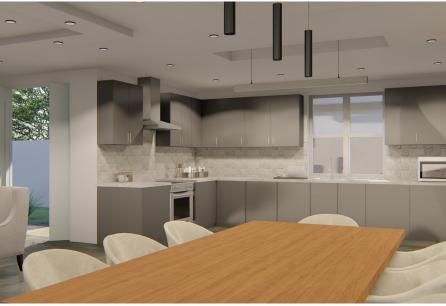

## By: Solagenica

## \*\*STARTING FROM THE LOW 389,000 'S

# BUNGALOW 1400

\*\*Pricing will vary by location and final model selected.





| Features                                               | 01       |
|--------------------------------------------------------|----------|
| Floor Plan                                             | 02       |
| Room Schedule                                          | 03       |
| Option page                                            | 04       |
| Integrated No Glass<br>Solar Roof System<br>(optional) | 05<br>06 |
| Questions                                              | 07       |



LIVING ROOM



LIVING ROOM



**DINING ROOM** 

# FEATURES

- \*1400 sqft
- Integrated No Glass
  Solar Roof System
  (optional)
- 2 Bathrooms
- 2 Bedrooms



# FLOOR PLAN



\*Living space: 1262 sqft Outdoor space: 175 sqft PATIO

INGRESS

# ROOM SCHEDULE



### **ROOM SCHEDULE**

| Name                      | *Area sqft |
|---------------------------|------------|
| 1. Living and dining room | 537        |
| 2. Kitchen                | 221        |
| 3. Hall                   | 72         |
| 4. Primary Bathroom       | 72         |
| 5. Primary Bedroom        | 180        |
| 6. Bedroom #1             | 121        |
| 7. Bathroom #1            | 59         |
|                           | *1262      |
| 8. Front porch            | 77         |
| 9. Patio                  | 98         |
|                           |