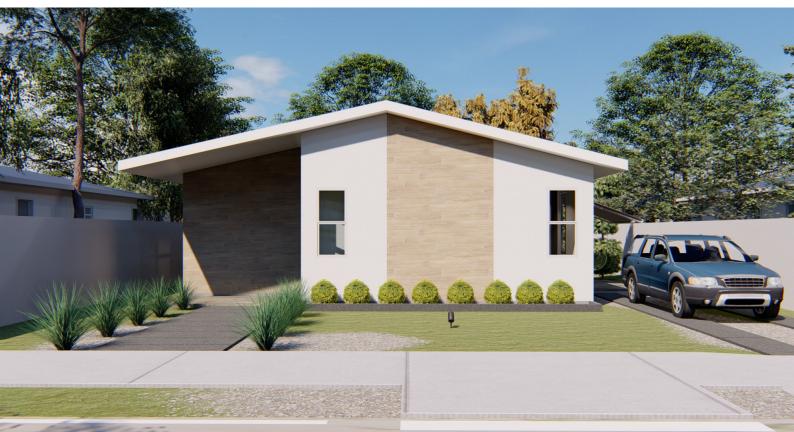

# BUNGALOW 1400

\*\*Pricing will vary by location and final model selected.

| Features                                               | 01       |
|--------------------------------------------------------|----------|
| Floor Plan                                             | 02       |
| Room Schedule                                          | 03       |
| Option page                                            | 04       |
| Integrated No Glass<br>Solar Roof System<br>(optional) | 05<br>06 |
| Questions                                              | 07       |

# FEATURES

- \*1400 sqft
- Integrated No Glass
  Solar Roof System
  (optional)
- 2 Bathrooms
- 2 Bedrooms