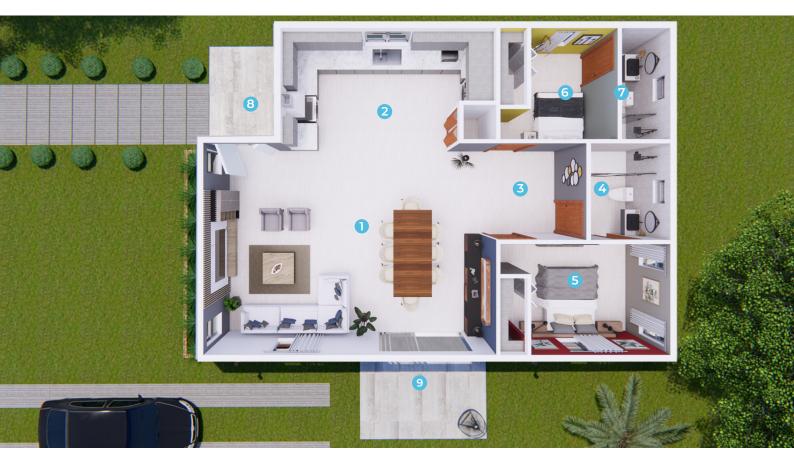

### **ROOM SCHEDULE**

| Name                      | *Area sqft |
|---------------------------|------------|
| 1. Living and dining room | 537        |
| 2. Kitchen                | 221        |
| 3. Hall                   | 72         |
| 4. Primary Bathroom       | 72         |
| 5. Primary Bedroom        | 180        |
| 6. Bedroom #1             | 121        |
| 7. Bathroom #1            | 59         |
|                           | *1262      |
| 8. Front porch            | 77         |
| 9. Patio                  | 98         |
|                           | 175        |