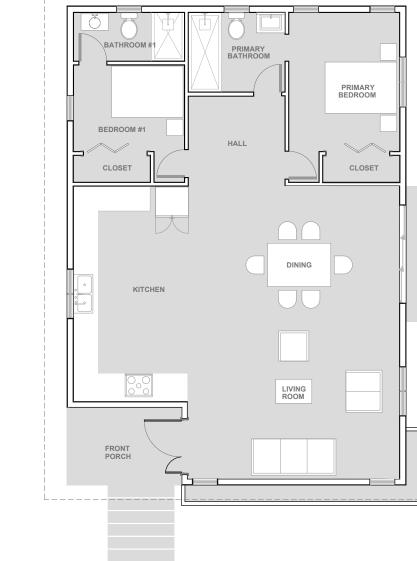

# FLOOR PLAN

\*Living space: 1262 sqft Outdoor space: 175 sqft PATIO

INGRESS

### **ROOM SCHEDULE**

| Name                      | *Area sqft |
|---------------------------|------------|
| 1. Living and dining room | 537        |
| 2. Kitchen                | 221        |
| 3. Hall                   | 72         |
| 4. Primary Bathroom       | 72         |
| 5. Primary Bedroom        | 180        |
| 6. Bedroom #1             | 121        |
| 7. Bathroom #1            | 59         |
|                           | *1262      |
| 8. Front porch            | 77         |
| 9. Patio                  | 98         |
|                           | 175        |