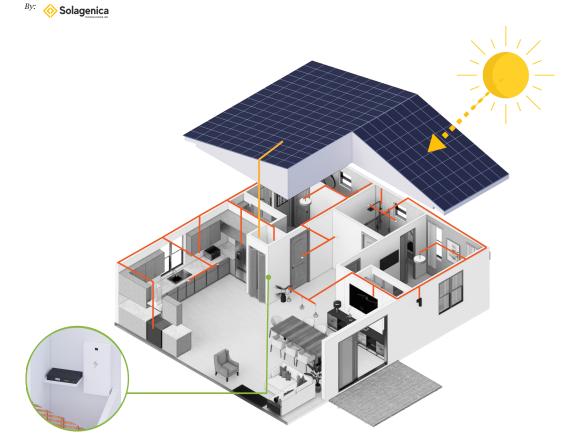

## INTEGRATED NO GLASS SOLAR ROOF SYSTEM (OPTIONAL)

#### SOLAR PANEL DETAIL

Eco-One Homes have been engineered to endure most types of GEO EVENTS. In addition we have added options that can prevent expensive annual maintenance costs and most importantly, lower your expenses for insurance, electricity, and other pesky costs that come with homeownership. As we say, it is the way your home is built that will help reduce your out of pocket expenses for many years to come.

## INTEGRATED NO GLASS SOLAR ROOF SYSTEM (OPTIONAL)

\*\*Up to 100% of the grid capable.