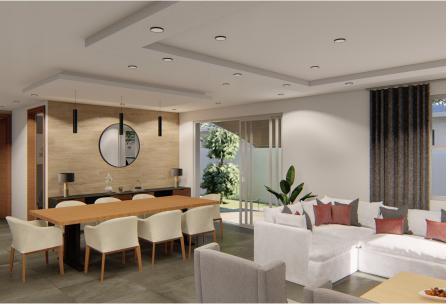

## By: Solagenica

## \*\*STARTING FROM THE LOW 389,000 'S

# BUNGALOW 1400

\*\*Pricing will vary by location and final model selected.





| Features                                               | 01       |
|--------------------------------------------------------|----------|
| Floor Plan                                             | 02       |
| Room Schedule                                          | 03       |
| Option page                                            | 04       |
| Integrated No Glass<br>Solar Roof System<br>(optional) | 05<br>06 |
| Questions                                              | 07       |



LIVING ROOM



LIVING ROOM



**DINING ROOM** 

# FEATURES

- \*1400 sqft
- Integrated No Glass
  Solar Roof System
  (optional)
- 2 Bathrooms
- 2 Bedrooms



# FLOOR PLAN



\*Living space: 1262 sqft Outdoor space: 175 sqft PATIO

INGRESS

# ROOM SCHEDULE



### **ROOM SCHEDULE**

| Name                      | *Area sqft |
|---------------------------|------------|
| 1. Living and dining room | 537        |
| 2. Kitchen                | 221        |
| 3. Hall                   | 72         |
| 4. Primary Bathroom       | 72         |
| 5. Primary Bedroom        | 180        |
| 6. Bedroom #1             | 121        |
| 7. Bathroom #1            | 59         |
|                           | *1262      |
| 8. Front porch            | 77         |
| 9. Patio                  | 98         |
|