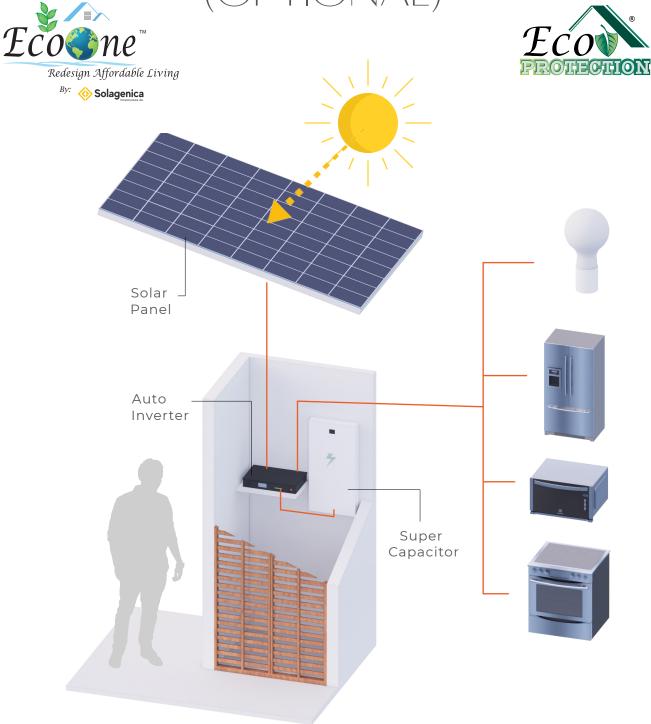

## INTEGRATED NO GLASS SOLAR ROOF SYSTEM (OPTIONAL)

## INTEGRATED NO GLASS SOLAR ROOF SYSTEM (OPTIONAL)

\*\*Up to 100% of the grid capable.