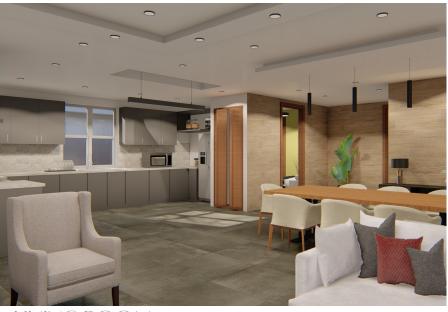

## By: Solagenica

## \*\*STARTING FROM THE LOW 389,000 'S

# BUNGALOW 1400

\*\*Pricing will vary by location and final model selected.





| Features                                               | 01       |
|--------------------------------------------------------|----------|
| Floor Plan                                             | 02       |
| Room Schedule                                          | 03       |
| Option page                                            | 04       |
| Integrated No Glass<br>Solar Roof System<br>(optional) | 05<br>06 |
| Questions                                              | 07       |



LIVING ROOM



LIVING ROOM



**DINING ROOM** 

# FEATURES

- \*1400 sqft
- Integrated No Glass
  Solar Roof System
  (optional)
- 2 Bathrooms
- 2 Bedrooms



# FLOOR PLAN



\*Living space: 1262 sqft Outdoor space: 175 sqft PATIO

INGRESS

# ROOM SCHEDULE



### **ROOM SCHEDULE**

| Name                      | *Area sqft |
|---------------------------|------------|
| 1. Living and dining room | 537        |
| 2. Kitchen                | 221        |
| 3. Hall                   | 72         |
| 4. Primary Bathroom       | 72         |
| 5. Primary Bedroom        | 180        |
| 6. Bedroom #1             | 121        |
| 7. Bathroom #1            | 59         |
|                           | *1262      |
| 8. Front porch            | 77         |
| 9. Patio                  | 98         |