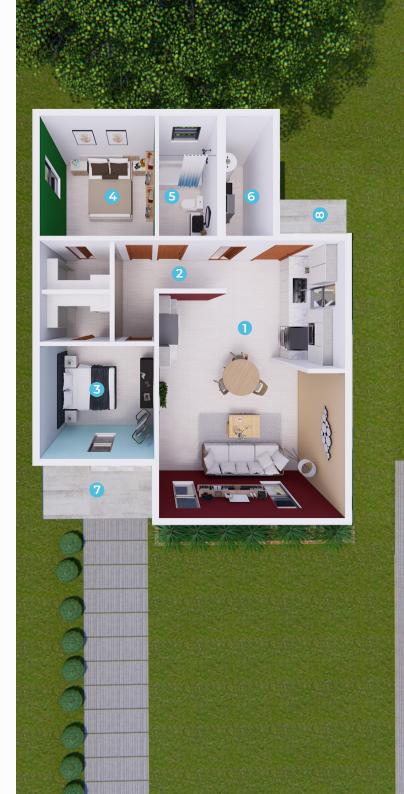

## ROOM SCHEDULE

| Name                                     | *Area sqft |
|------------------------------------------|------------|
| 1. Living room, dining room<br>& Kitchen | 383        |
| 2. Hall                                  | 6]         |
| 3. Bedroom #1                            | 153        |
| 4. Bedroom #2                            | 153        |
| 5. Bathroom #1                           | 68         |
| 6. Utility room                          | 52         |
|                                          | *870       |
| 7. Front porch                           | 35         |
| 8. Patio                                 | 37         |
|                                          | 72         |

#### TOTAL LIVING AREA

942

\*All dimensions are approximate, and for reference only.