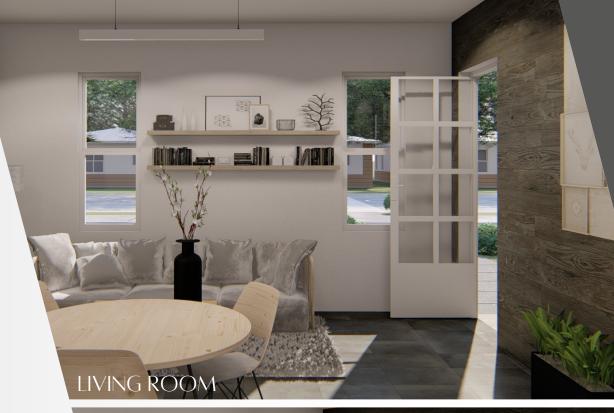

### BUNGALOW 900 VERSION 2.1

### \*\*STARTING FROM THE LOW 300,000 'S













## FEATURES

- \*900 sqft
- •1 Bathrooms
- 2 Bedrooms





# FLOOR PLAN

\*Living space: 870 sqft Outdoor space: 72 sqft



\*All dimensions are approximate, and for reference only.

## ROOM SCHEDULE

| Name                                     | *Area sqft |
|------------------------------------------|------------|
| 1. Living room, dining room<br>& Kitchen | 383        |
| 2. Hall                                  | 6]         |
| 3. Bedroom #1                            | 153        |
| 4. Bedroom #2                            | 153        |
| 5. Bathroom #1                           | 68         |
| 6. Utility room                          | 52         |
|                                          | *870       |
| 7. Front porch                           | 35         |
| 8. Patio