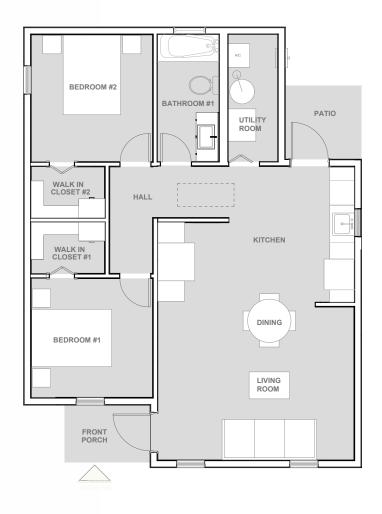

# FLOOR PLAN

\*Living space: 870 sqft Outdoor space: 72 sqft

\*All dimensions are approximate, and for reference only.

## ROOM SCHEDULE

| Name                                     | *Area sqft |
|------------------------------------------|------------|
| 1. Living room, dining room<br>& Kitchen | 383        |
| 2. Hall                                  | 6]         |
| 3. Bedroom #1                            | 153        |
| 4. Bedroom #2                            | 153        |
| 5. Bathroom #1                           | 68         |
| 6. Utility room                          | 52         |
|                                          | *870       |
| 7. Front porch                           | 35         |
| 8. Patio                                 | 37         |
|                                          | 72         |