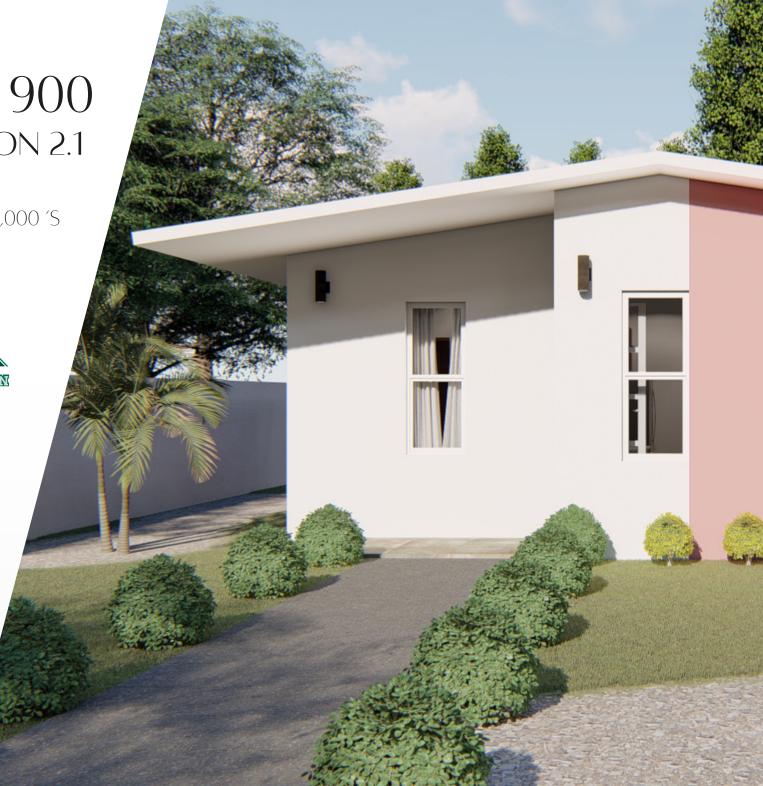

### BUNGALOW 900 VERSION 2.1

### \*\*STARTING FROM THE LOW 300,000 'S

## FEATURES

- \*900 sqft
- •1 Bathrooms
- 2 Bedrooms