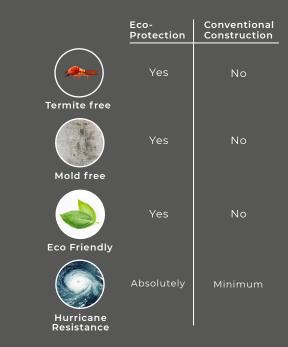

t |
|------------------------------------------|------------|
| 1. Living room, dining room<br>& Kitchen | 383        |
| 2. Hall                                  | 6]         |
| 3. Bedroom #1                            | 153        |
| 4. Bedroom #2                            | 153        |
| 5. Bathroom #1                           | 68         |
| 6. Utility room                          | 52         |
|                                          | *870       |
| 7. Front porch                           | 35         |
| 8. Patio                                 | 37         |
|                                          | 72         |

#### TOTAL LIVING AREA

942

\*All dimensions are approximate, and for reference only.



### 3D VIEW & SOME BASIC DIFFERENCES

#### SOME BASIC DIFFERENCES





### \*\*QUESTIONS

#### CONTACT ONE OF OUR TEAM EXPERT.



Or Visit: www.eco-onebrandhomes.com/register-2/ 🔀

eco-onebrandhomes.com