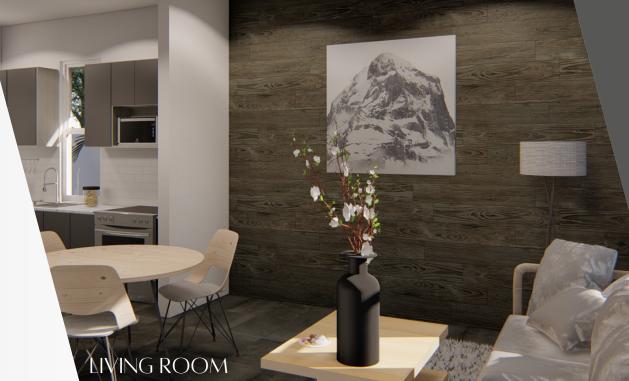

### BUNGALOW 900 VERSION 2.1

### \*\*STARTING FROM THE LOW 300,000 'S













## FEATURES

- \*900 sqft
- •1 Bathrooms
- 2 Bedrooms





# FLOOR PLAN

\*Living space: 870 sqft Outdoor space: 72 sqft



\*All dimensions are approximate, and for reference only.

## ROOM SCHEDULE

| Name                                     | *Area sqft |
|------------------------------------------|------------|
| 1. Living room, dining room<br>& Kitchen | 383        |
| 2. Hall                                  | 6]         |
| 3. Bedroom #1                            | 153        |
| 4. Bedroom #2                            | 153        |
| 5. Bathroom #1                           | 68         |
| 6. Utility room                          | 52         |
|                                          | *870       |
| 7. Front porch                           | 35         |
| 8. Patio                                 | 37         |
|