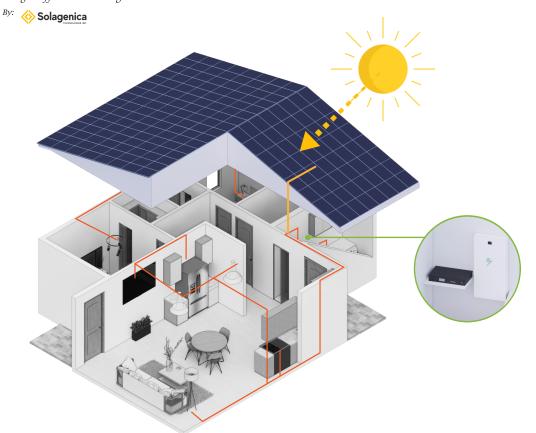

### INTEGRATED NO GLASS SOLAR ROOF SYSTEM (OPTIONAL)

#### SOLAR PANEL DETAIL

Eco-One Homes have been engineered to endure most types of GEO EVENTS. In addition we have added options that can prevent expensive annual maintenance costs and most importantly, lower your expenses for insurance, electricity, and other pesky costs that come with homeownership. As we say, it is the way your home is built that will help reduce your out of pocket expenses for many years to come.

### INTEGRATED NO GLASS SOLAR ROOF SYSTEM (OPTIONAL)

\*\*Up to 100% of the grid capable.