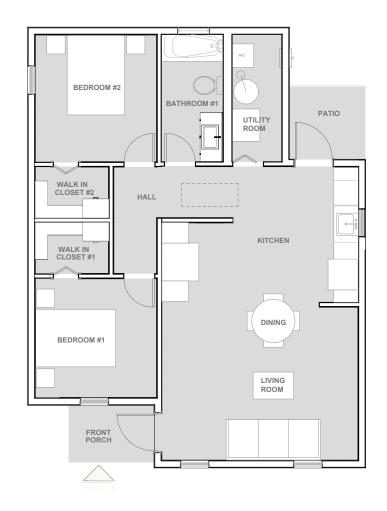

## FLOOR PLAN

FLOOR PLAN

\*Living space: 870 sqft Outdoor space: 72 sqft

### **ROOM SCHEDULE**

| Name                        | *Area sqft |
|-----------------------------|------------|
| 1. Living room, dining room | 383        |
| & Kitchen                   |            |
| 2. Hall                     | 61         |
| 3. Bedroom #1               | 153        |
| 4. Bedroom #2               | 153        |
| 5. Bathroom #1              | 68         |
| 6. Utility room             | 52         |
|                             | *870       |
| 7. Front porch              | 35         |
| 8. Patio                    | 37         |
|                             | 72         |