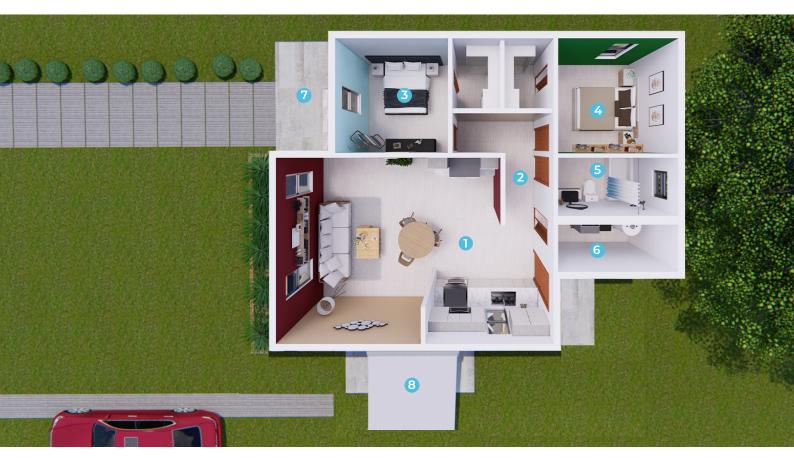

### **ROOM SCHEDULE**

| Name                        | *Area sqft |
|-----------------------------|------------|
| 1. Living room, dining room | 383        |
| & Kitchen                   |            |
| 2. Hall                     | 61         |
| 3. Bedroom #1               | 153        |
| 4. Bedroom #2               | 153        |
| 5. Bathroom #1              | 68         |
| 6. Utility room             | 52         |
|                             | *870       |
| 7. Front porch              | 35         |
| 8. Patio                    | 37         |
|                             | 72         |