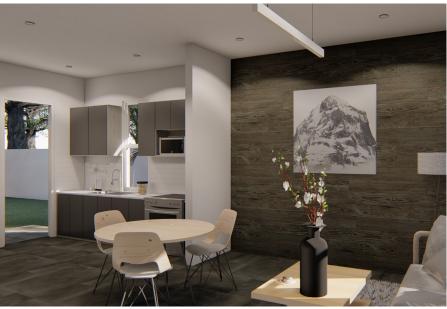

## By: Solagenica

### \*\*STARTING FROM THE LOW 300,000 'S

## BUNGALOW 900

\*\*Pricing will vary by location and final model selected.





| Features                                               | 01       |
|--------------------------------------------------------|----------|
| Floor Plan                                             | 02       |
| Room Schedule                                          | 03       |
| Option page                                            | 04       |
| Integrated No Glass<br>Solar Roof System<br>(optional) | 05<br>06 |
| Questions                                              | 07       |



**DINING ROOM** 



LIVING ROOM



# FEATURES

- \*900 sqft
- Integrated No Glass Solar Roof System (optional)
- · 1 Bathrooms
- · 2 Bedrooms





## FLOOR PLAN



FLOOR PLAN

\*Living space: 870 sqft Outdoor space: 72 sqft

## ROOM SCHEDULE



### **ROOM SCHEDULE**

| Name                        | *Area sqft |
|-----------------------------|------------|
| 1. Living room, dining room | 383        |
| & Kitchen                   |            |
| 2. Hall                     | 61         |
| 3. Bedroom #1               | 153        |
| 4. Bedroom #2               | 153        |
| 5. Bathroom #1              | 68         |
| 6. Utility room             | 52         |
|                             | *870       |
| 7. Front porch              | 35         |
| 8. Patio                    | 37         |
|