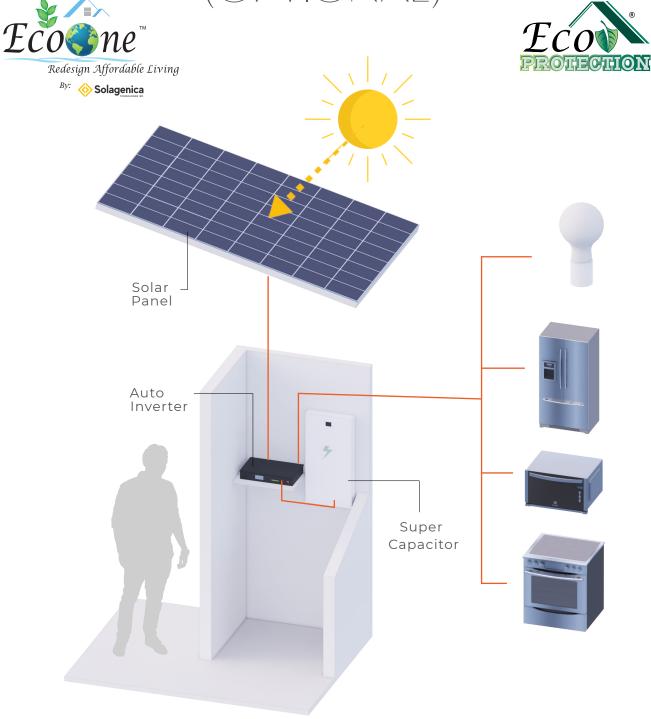

### INTEGRATED NO GLASS SOLAR ROOF SYSTEM (OPTIONAL)

### INTEGRATED NO GLASS SOLAR ROOF SYSTEM (OPTIONAL)

\*\*Up to 100% of the grid capable.