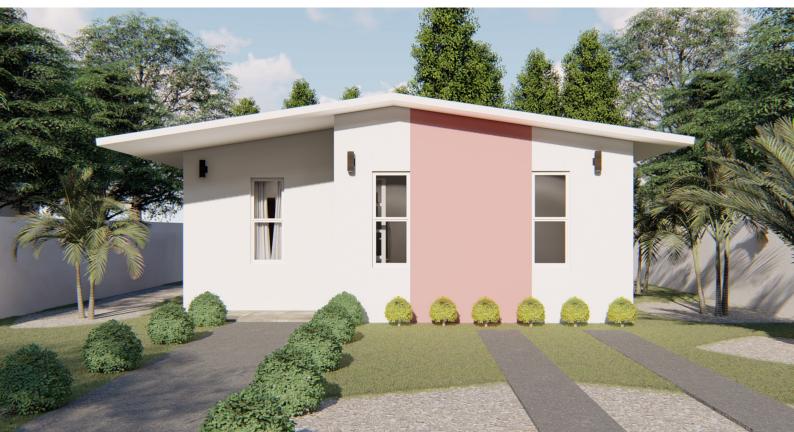

## BUNGALOW 900

\*\*Pricing will vary by location and final model selected.

| Features                                               | 01       |
|--------------------------------------------------------|----------|
| Floor Plan                                             | 02       |
| Room Schedule                                          | 03       |
| Option page                                            | 04       |
| Integrated No Glass<br>Solar Roof System<br>(optional) | 05<br>06 |
| Questions                                              | 07       |

# FEATURES

- \*900 sqft
- Integrated No Glass Solar Roof System (optional)
- · 1 Bathrooms
- · 2 Bedrooms