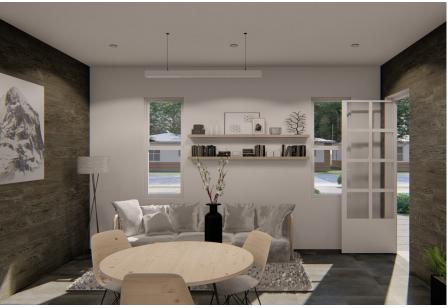

## By: Solagenica

### \*\*STARTING FROM THE LOW 300,000 'S

## BUNGALOW 900

\*\*Pricing will vary by location and final model selected.





| Features                                               | 01       |
|--------------------------------------------------------|----------|
| Floor Plan                                             | 02       |
| Room Schedule                                          | 03       |
| Option page                                            | 04       |
| Integrated No Glass<br>Solar Roof System<br>(optional) | 05<br>06 |
| Questions                                              | 07       |



**DINING ROOM** 



LIVING ROOM



# FEATURES

- \*900 sqft
- Integrated No Glass Solar Roof System (optional)
- · 1 Bathrooms
- · 2 Bedrooms





## FLOOR PLAN



FLOOR PLAN

\*Living space: 870 sqft Outdoor space: 72 sqft

## ROOM SCHEDULE



### **ROOM SCHEDULE**

| Name                        | *Area sqft |
|-----------------------------|------------|
| 1. Living room, dining room | 383        |
| & Kitchen                   |            |
| 2. Hall                     | 61         |
| 3. Bedroom #1               | 153        |
| 4. Bedroom #2               | 153        |
| 5. Bathroom #1              | 68         |
| 6. Utility room             | 52         |
|                             | *870       |
| 7. Front porch              | 35         |
| 8. Patio                    | 37