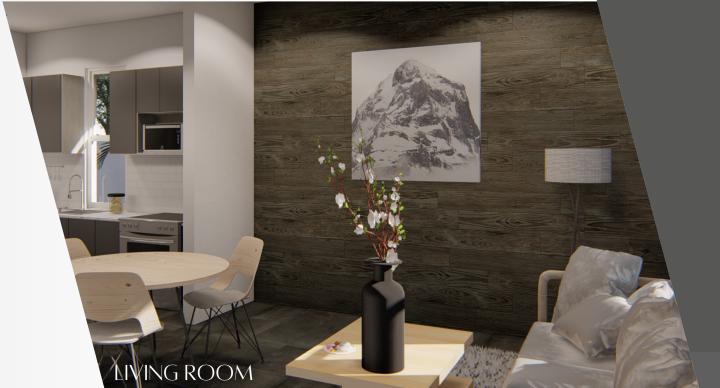

\*\*STARTING FROM THE LOW 300,000 'S













## FEATURES

- · \*900 sqft
- · 2 Bathrooms
- · 2 Bedrooms







## FLOOR PLAN

\*Living space: 870 sqft Outdoor space: 72 sqft



## ROOM SCHEDULE

| N a m e                                  | *Area sqft |
|------------------------------------------|------------|
| 1. Living room, dining room<br>& Kitchen | 361        |
| 2. Hall                                  | 54         |
| 3. Bedroom #1                            | 147        |
| 4. Bedroom #2                            | 216        |
| 5. Bathroom #2                           | 57         |
| 6. Utility room                          | 31         |
|                                          | *870       |
| 7. Front porch                           | 35         |
| 8. Patio                                 | 37         |
|                                          | 72         |

TOTAL LIVING