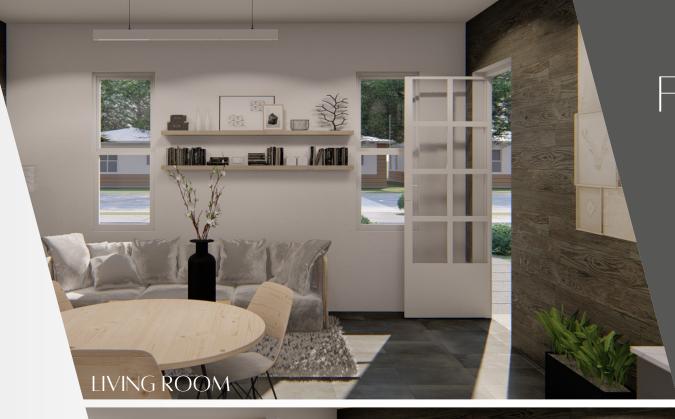

\*\*STARTING FROM THE LOW 300,000 'S













## FEATURES

- · \*900 sqft
- · 2 Bathrooms
- · 2 Bedrooms







## FLOOR PLAN

\*Living space: 870 sqft Outdoor space: 72 sqft



## ROOM SCHEDULE

| N a m e                                  | *Area sqft |
|------------------------------------------|------------|
| 1. Living room, dining room<br>& Kitchen | 361        |
| 2. Hall                                  | 54         |
| 3. Bedroom #1                            | 147        |
| 4. Bedroom #2                            | 216        |
| 5. Bathroom #2                           | 57         |
| 6. Utility room                          | 31         |
|                                          | *870       |
| 7. Front porch                           | 35         |
| 8. Patio                                 | 37         |
|