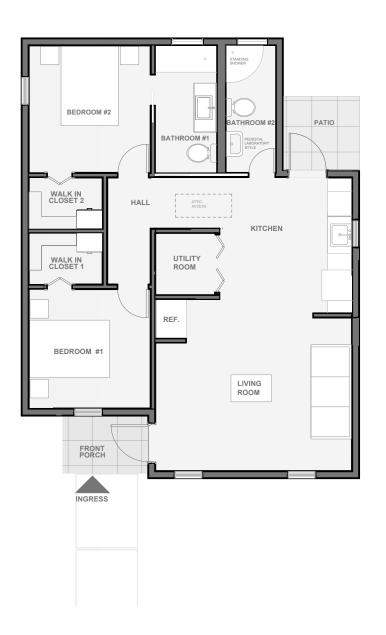

## FLOOR PLAN

\*Living space: 870 sqft Outdoor space: 72 sqft

## ROOM SCHEDULE

| N a m e                                  | *Area sqft |
|------------------------------------------|------------|
| 1. Living room, dining room<br>& Kitchen | 361        |
| 2. Hall                                  | 54         |
| 3. Bedroom #1                            | 147        |
| 4. Bedroom #2                            | 216        |
| 5. Bathroom #2                           | 57         |
| 6. Utility room                          | 31         |
|                                          | *870       |
| 7. Front porch                           | 35         |
| 8. Patio                                 | 37         |
|                                          | 72         |

TOTAL LIVING AREA

942

\*All dimensions are approximate, and for reference only.