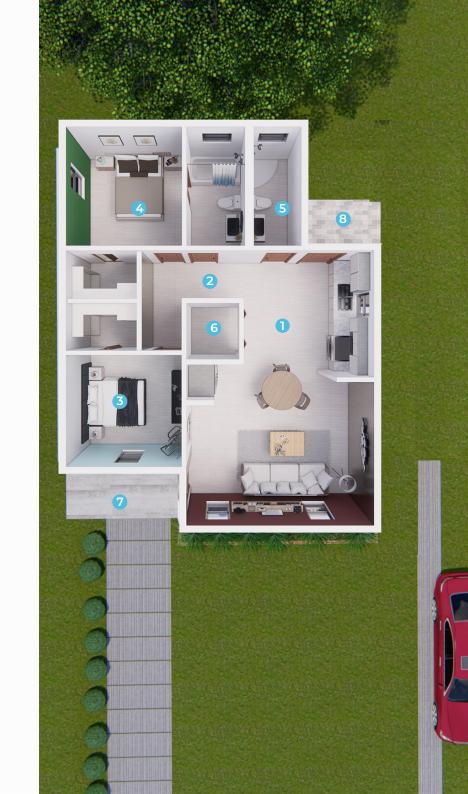

## ROOM SCHEDULE

| N a m e                                  | *Area sqft |
|------------------------------------------|------------|
| 1. Living room, dining room<br>& Kitchen | 361        |
| 2. Hall                                  | 54         |
| 3. Bedroom #1                            | 147        |
| 4. Bedroom #2                            | 216        |
| 5. Bathroom #2                           | 57         |
| 6. Utility room                          | 31         |
|                                          | *870       |
| 7. Front porch                           | 35         |
| 8. Patio                                 | 37         |
|                                          | 72         |

TOTAL LIVING AREA

942

\*All dimensions are approximate, and for reference only.



## **Ecoone** ™ Redesign Affordable Living



# 3D VIEW & SOME BASIC DIFFERENCES

### SOME BASIC DIFFERENCES

|                         | Eco-<br>Protection | Conventional<br>Construction |
|-------------------------|--------------------|------------------------------|
|                         | Yes                | No                           |
| Termite free            |                    |                              |
|                         | Yes                | No                           |
| Mold free               |                    |                              |
|                         | Yes                | No                           |
| Eco Friendly            |                    |                              |
|                         | Absolutely         |