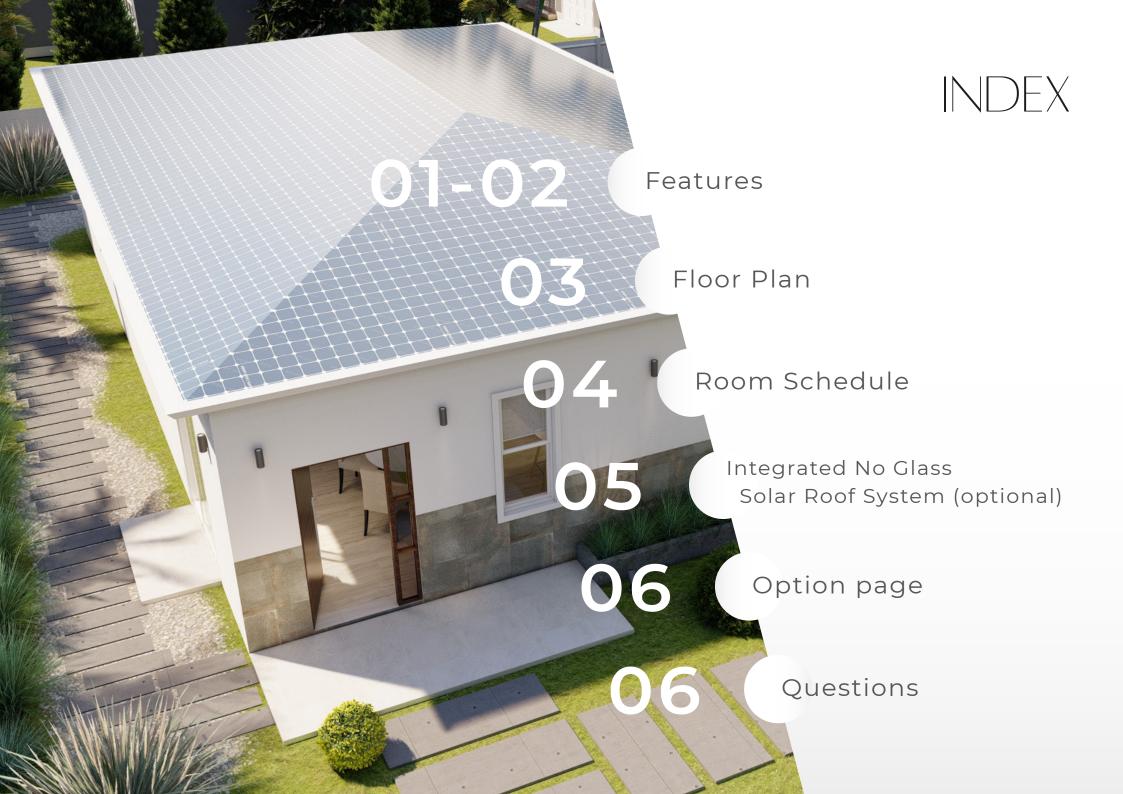

# FEATURES

- · \*1470 sqft
- Integrated No Glass Solar Roof System (optional)
  - · 2 Bathrooms
  - · 3 Bedrooms

# FLOOR PLAN

\*Living space: 1470sqft

Outdoor space: 84 sqft

# ROOM SCHEDULE

| Name                      | *Area sqft |
|---------------------------|------------|
| 1. Living and dining room | 361        |
| 2. Kitchen                | 180        |
| 3. Hall                   | 93         |
| 4. Primary Bathroom       | 82         |
| 5. Primary Bedroom        | 287        |
| 6. Bedroom #1             | 208        |
| 7. Bathroom #1            | 58         |
| 8. Bedroom #2             | 201        |
|                           | *1470      |
| 9. Front porch            | 65         |
| 10. Patio                 | 19         |
|                           | 84         |

### TOTAL LIVING AREA

1554

\*All dimensions are approximate, and for reference only.