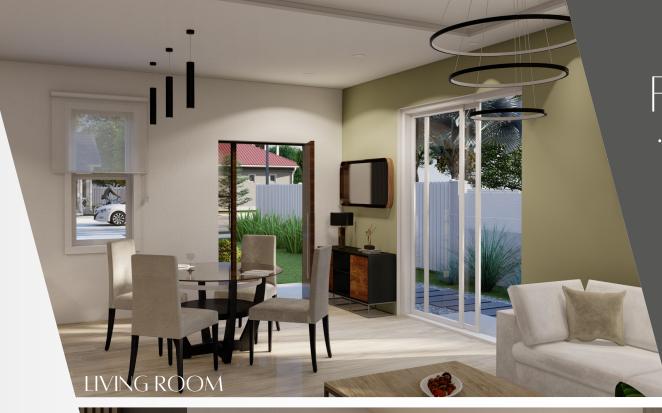

# ROOM SCHEDULE

| Name                      | *Area sqft |
|---------------------------|------------|
| 1. Living and dining room | 361        |
| 2. Kitchen                | 180        |
| 3. Hall                   | 93         |
| 4. Primary Bathroom       | 82         |
| 5. Primary Bedroom        | 287        |
| 6. Bedroom #1             | 208        |
| 7. Bathroom #1            | 58         |
| 8. Bedroom #2             | 201        |
|                           | *1470      |
| 9. Front porch            | 65         |
| 10. Patio                 | 19         |
|                           | 84         |