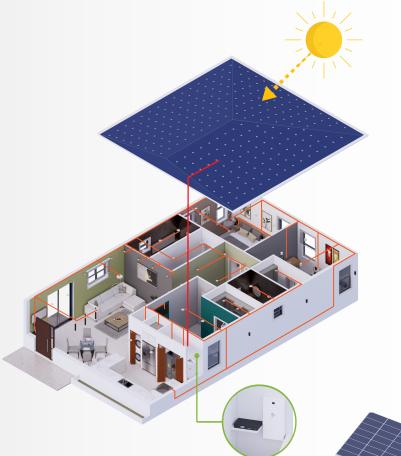

# FEATURES

- · \*1470 sqft
- Integrated No Glass Solar Roof System (optional)
  - · 2 Bathrooms
  - · 3 Bedrooms

# Solar Panel Auto Inverter Super Capacitor

### \*\*Up to 100% of the grid capable.

# INTEGRATED NO GLASS SOLAR ROOF SYSTEM (OPTIONAL)

Eco-One Homes have been engineered to endure most types of GEO EVENTS. In addition we have added options that can prevent expensive annual maintenance costs and most importantly, lower your expenses for insurance, electricity, and other pesky costs that come with homeownership. As we say, it is the way your home is built that will help reduce your out of pocket expenses for many years to come.