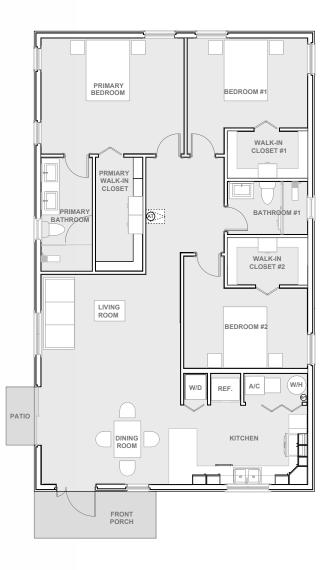

# FLOOR PLAN

\*Living space: 1470sqft

Outdoor space: 84 sqft

# ROOM SCHEDULE

| Name                      | *Area sqft |
|---------------------------|------------|
| 1. Living and dining room | 361        |
| 2. Kitchen                | 180        |
| 3. Hall                   | 93         |
| 4. Primary Bathroom       | 82         |
| 5. Primary Bedroom        | 287        |
| 6. Bedroom #1             | 208        |
| 7. Bathroom #1            | 58         |
| 8. Bedroom #2             | 201        |
|                           | *1470      |
| 9. Front porch            | 65         |
| 10. Patio                 | 19         |
|                           | 84         |