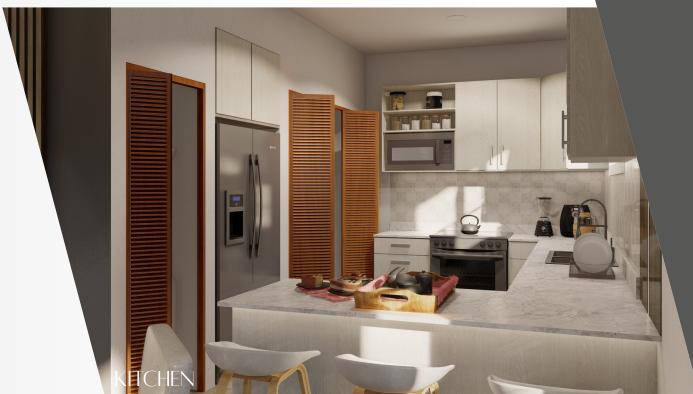

# ROOM SCHEDULE

| Name                      | *Area sqft |
|---------------------------|------------|
| 1. Living and dining room | 361        |
| 2. Kitchen                | 180        |
| 3. Hall                   | 93         |
| 4. Primary Bathroom       | 82         |
| 5. Primary Bedroom        | 287        |
| 6. Bedroom #1             | 208        |
| 7. Bathroom #1            | 58         |
| 8. Bedroom #2             | 201        |
|                           | *1470      |
| 9. Front porch            | 65         |
| 10. Patio                 | 19         |
|                           | 84         |