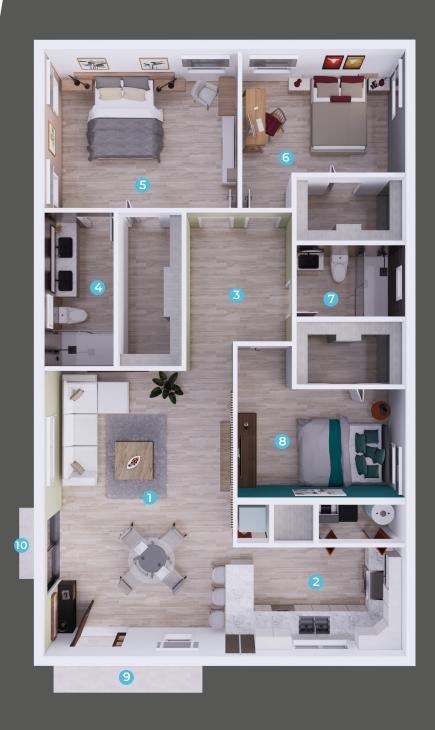

# ROOM SCHEDULE

| Name                      | *Area sqft |
|---------------------------|------------|
| 1. Living and dining room | 361        |
| 2. Kitchen                | 180        |
| 3. Hall                   | 93         |
| 4. Primary Bathroom       | 82         |
| 5. Primary Bedroom        | 287        |
| 6. Bedroom #1             | 208        |
| 7. Bathroom #1            | 58         |
| 8. Bedroom #2             | 201        |
|                           | *1470      |
| 9. Front porch            | 65         |
| 10. Patio                 | 19         |
|                           | 84         |