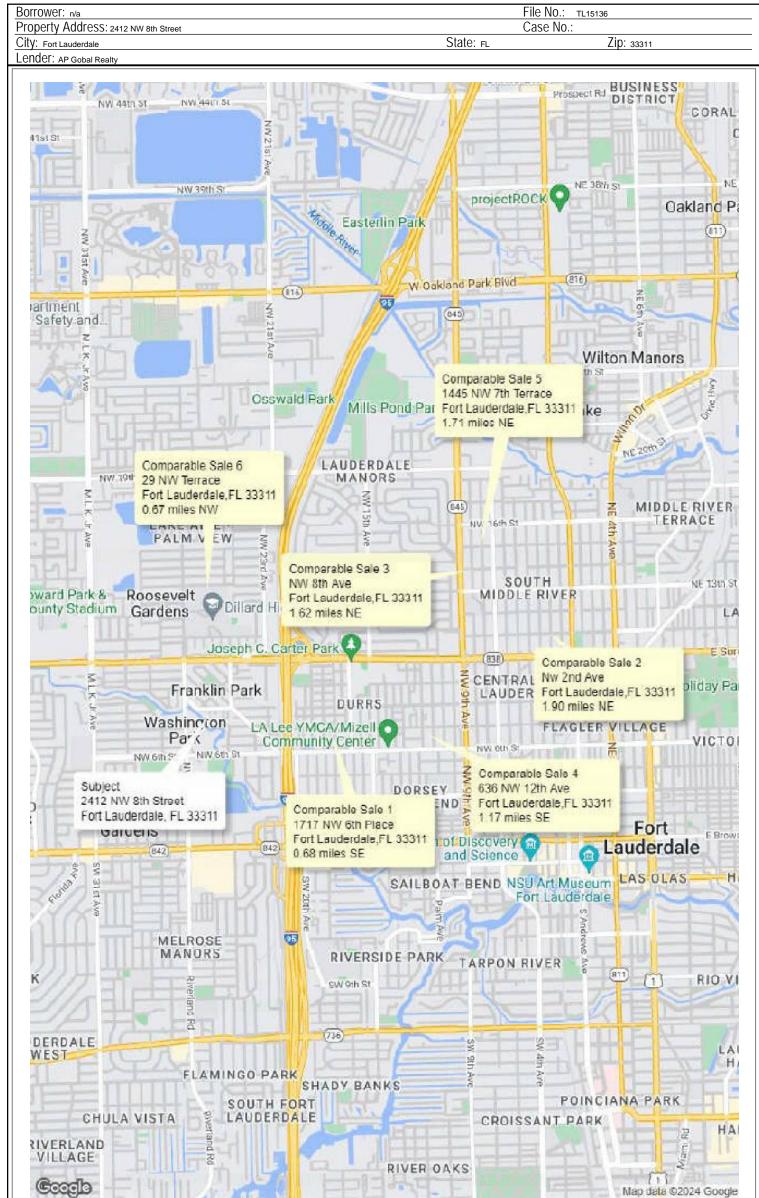

|            |



# NW 8th St



| Borrower: n/a                        | F         | ïle No.: т∟15136 |
|--------------------------------------|-----------|------------------|
| Property Address: 2412 NW 8th Street | С         | Case No.:        |
| City: Fort Lauderdale                | State: FL | Zip: 33311       |
| Lender: AP Gobal Realty              |           |                  |



### **FLOOD MAP**

| Borrower: n/a                        | File N    | Ю.: тL15136 |  |
|--------------------------------------|-----------|-------------|--|
| Property Address: 2412 NW 8th Street | Case      | No.:        |  |
| City: Fort Lauderdale                | State: FL | Zip: 33311  |  |
| Lender: AP Gobal Realty              |           |             |  |



### LOCATION MAP



### **AERIAL MAP**

| Borrower: n/a                        | File N    | Ю.: тL15136 |  |
|--------------------------------------|-----------|-------------|--|
| Property Address: 2412 NW 8th Street | Case      | No.:        |  |
| City: Fort Lauderdale                | State: FL | Zip: 33311  |  |
| London                               |           |             |  |



| Borrower: n/a                        | File N    | 0.: TL15136 |  |
|--------------------------------------|-----------|-------------|--|
| Property Address: 2412 NW 8th Street | Case      | No.:        |  |
| City: Fort Lauderdale                | State: FL | Zip: 33311  |  |
| Lender: AP Gobal Realty              |           |             |  |
|                                      |           |             |  |



Do