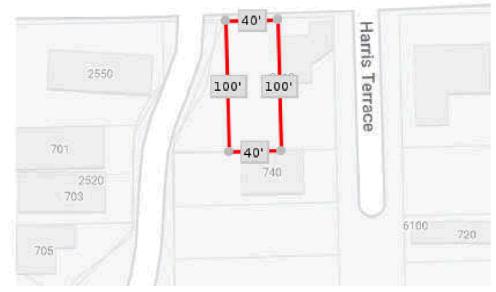

MPARABLE SALE #4

636 NW 12th Ave Fort Lauderdale,FL 33311 Sale Date: s11/23;c10/23 Sale Price: \$ 210,000



### COMPARABLE SALE #5

1445 NW 7th Terrace Fort Lauderdale,FL 33311 Sale Date: Active Sale Price: \$ 370,000



## COMPARABLE SALE #6

29 NW Terrace Fort Lauderdale,FL 33311 Sale Date: Active Sale Price: \$ 225,000

## PLAT MAP

| Borrower: n/a                        | File No.: ⊤L15136 |            |
|--------------------------------------|-------------------|------------|
| Property Address: 2412 NW 8th Street | Case              | e No.:     |
| City: Fort Lauderdale                | State: FL         | Zip: 33311 |
|                                      |                   |            |
|                                      |                   |            |



# NW 8th St



| Borrower: n/a                        | F         | ïle No.: т∟15136 |
|--------------------------------------|-----------|------------------|
| Property Address: 2412 NW 8th Street | С         | Case No.:        |
| City: Fort Lauderdale                | State: FL | Zip: 33311       |
| Lender: AP Gobal Realty              |           |                  |



### **FLOOD MAP**

| Borrower: n/a                        | File N    | Ю.: тL15136 |  |
|--------------------------------------|-----------|-------------|--|
| Property Address: 2412 NW 8th Street | Case      | No.:        |  |
| City: Fort Lauderdale                | State: FL | Zip: 33311  |  |
| Lender: AP Gobal Realty              |           |             |  |



### LOCATION MAP



### **AERIAL MAP**

| Borrower: n/a