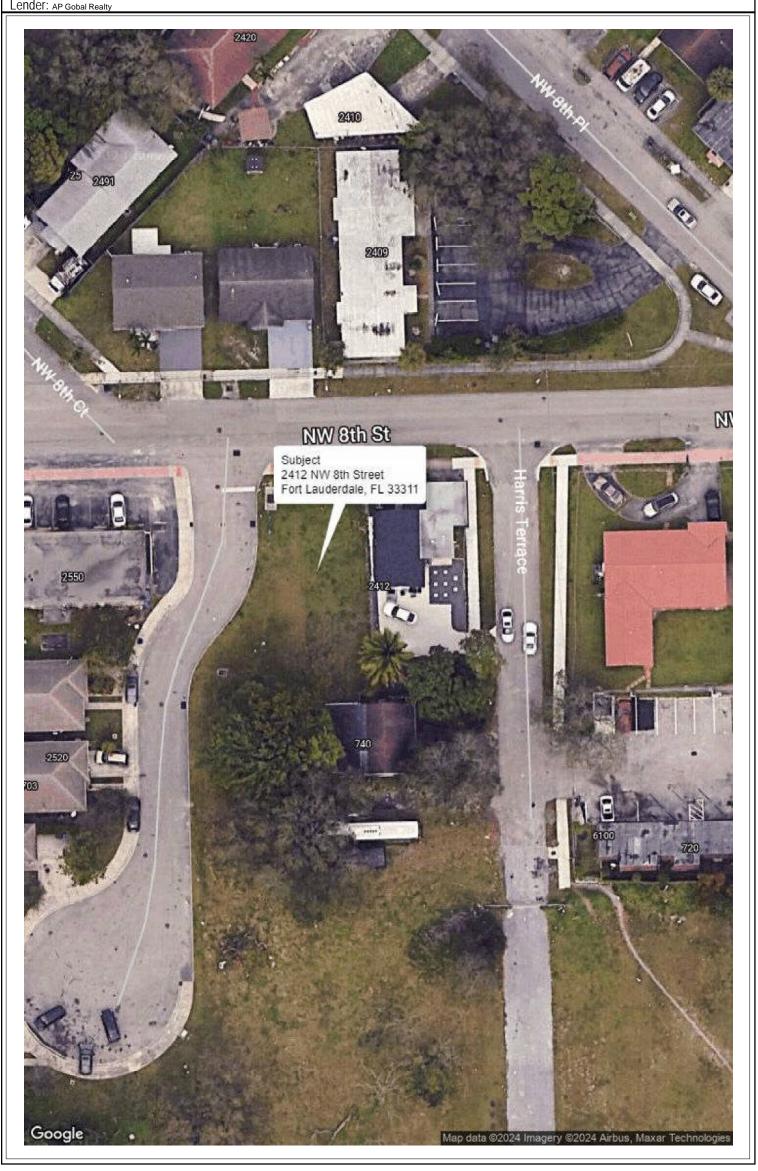

|           |                  |



### **FLOOD MAP**

| Borrower: n/a                        | File N    | Ю.: тL15136 |  |
|--------------------------------------|-----------|-------------|--|
| Property Address: 2412 NW 8th Street | Case      | No.:        |  |
| City: Fort Lauderdale                | State: FL | Zip: 33311  |  |
| Lender: AP Gobal Realty              |           |             |  |



### LOCATION MAP



### **AERIAL MAP**

| Borrower: n/a                        | File N    | Ю.: тL15136 |  |
|--------------------------------------|-----------|-------------|--|
| Property Address: 2412 NW 8th Street | Case      | No.:        |  |
| City: Fort Lauderdale                | State: FL | Zip: 33311  |  |
| London                               |           |             |  |



| Borrower: n/a                        | File N    | 0.: TL15136 |  |
|--------------------------------------|-----------|-------------|--|
| Property Address: 2412 NW 8th Street | Case      | No.:        |  |
| City: Fort Lauderdale                | State: FL | Zip: 33311  |  |
| Lender: AP Gobal Realty              |           |             |  |
|                                      |           |             |  |



Do not alter this document in any form.



This is your license. It is unlawful for anyone other than the licensee to use this document.

| OWEF: n/a<br>Derty Address: 2412 NW 8th Street                                                                                                               | File No.: TL15136<br>Case No.: