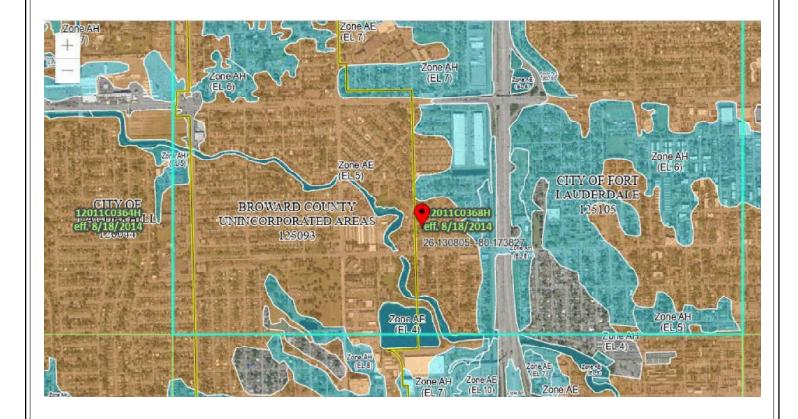

|                   |            |



# NW 8th St



| Borrower: n/a                        | F         | ïle No.: т∟15136 |
|--------------------------------------|-----------|------------------|
| Property Address: 2412 NW 8th Street | С         | Case No.:        |
| City: Fort Lauderdale                | State: FL | Zip: 33311       |
| Lender: AP Gobal Realty              |           |                  |



### **FLOOD MAP**

| Borrower: n/a                        | File N    | Ю.: тL15136 |  |
|--------------------------------------|-----------|-------------|--|
| Property Address: 2412 NW 8th Street | Case      | No.:        |  |
| City: Fort Lauderdale                | State: FL | Zip: 33311  |  |
| Lender: AP Gobal Realty              |           |             |  |



### LOCATION MAP



### **AERIAL MAP**

| Borrower: n/a                        | File N    | Ю.: тL15136 |  |
|--------------------------------------|-----------|-------------|--|
| Property Address: 2412 NW 8th Street | Case      | No.:        |  |
| City: Fort Lauderdale                | State: FL | Zip: 33311  |  |
| London                               |           |             |  |



| Borrower: n/a                        | File N    | 0.: TL15136 |  |
|--------------------------------------|-----------|-------------|--|
| Property Address: 2412 NW 8th Street | Case      | No.:        |  |
| City: Fort Lauderdale                | State: FL | Zip: 33311  |  |
| Lender: AP Gobal Realty              |           |             |  |
|                                      |           |