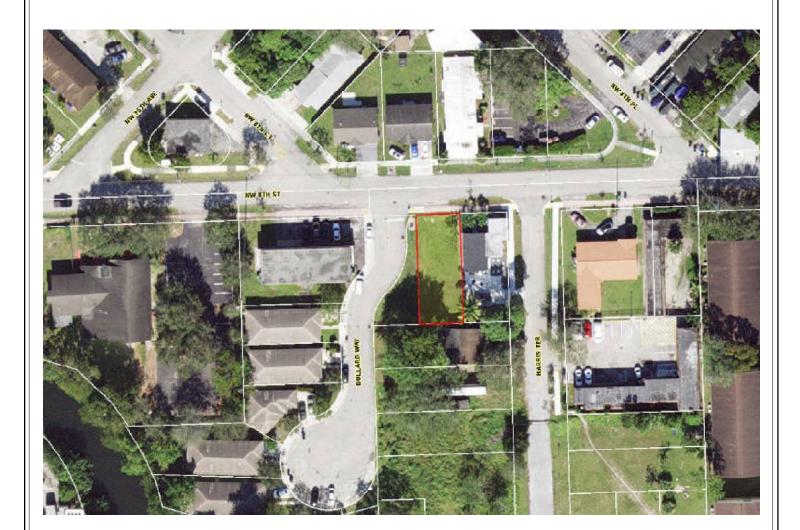

| File No.: ⊤L15136 |            |
|--------------------------------------|-------------------|------------|
| Property Address: 2412 NW 8th Street | Case              | e No.:     |
| City: Fort Lauderdale                | State: FL         | Zip: 33311 |
|                                      |                   |            |
|                                      |                   |            |



# NW 8th St



| Borrower: n/a                        | F         | ïle No.: т∟15136 |
|--------------------------------------|-----------|------------------|
| Property Address: 2412 NW 8th Street | С         | Case No.:        |
| City: Fort Lauderdale                | State: FL | Zip: 33311       |
| Lender: AP Gobal Realty              |           |                  |



### **FLOOD MAP**

| Borrower: n/a                        | File N    | Ю.: тL15136 |  |
|--------------------------------------|-----------|-------------|--|
| Property Address: 2412 NW 8th Street | Case      | No.:        |  |
| City: Fort Lauderdale                | State: FL | Zip: 33311  |  |
| Lender: AP Gobal Realty              |           |             |  |



### LOCATION MAP



### **AERIAL MAP**

| Borrower: n/a                        | File N    | Ю.: тL15136 |  |
|--------------------------------------|-----------|-------------|--|
| Property Address: 2412 NW 8th Street | Case      | No.:        |  |
| City: Fort Lauderdale                | State: FL | Zip: 33311  |  |
| London                               |           |             |  |



| Borrower: n/a