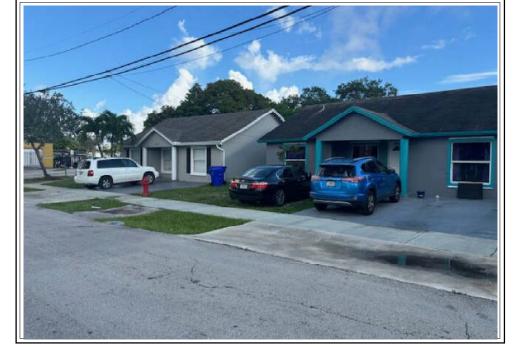

------------------------|-----------|-------------|--|
| Property Address: 2412 NW 8th Street | Case      | No.:        |  |
| City: Fort Lauderdale                | State: FL | Zip: 33311  |  |
|                                      |           | -           |  |



## FRONT VIEW OF SUBJECT PROPERTY

Appraised Date: June 27, 2024 Appraised Value: \$ 112,028



REAR VIEW OF SUBJECT PROPERTY



## STREET SCENE

| Borrower: n/a                        | File N    | 0.: TL15136 |
|--------------------------------------|-----------|-------------|
| Property Address: 2412 NW 8th Street | Case      | No.:        |
| City: Fort Lauderdale                | State: FL | Zip: 33311  |
| Lender: AP Gobal Realty              |           |             |



additional street view

additional street view



| L D |   |
|-----|---|
| 11  |   |
| 11  |   |
| 11  |   |
| 11  |   |
| 11  |   |
| 11  |   |
|     |   |
|     |   |
|     |   |
|     |   |
|     |   |
|     |   |
|     |   |
|     |   |
|     |   |
|     |   |
|     |   |
|     |   |
|     |   |
|     |   |
|     |   |
|     |   |
|     |   |
| 11  |   |
| 11  |   |
| 11  |   |
| 11  |   |
| 11  |   |
| 11  |   |
| 11  |   |
| 11  |   |
| 11  |   |
| 11  |   |
| 11  |   |
|     |   |
|     |   |
|     |   |
|     |   |
|     |   |
| 11  |   |
|     |   |
|     |   |
|     |   |
|     |   |
|     |   |
| 11  |   |
| 11  |   |
|     |   |
| 11  |   |
|     |   |
|     |   |
|     |   |
|     |   |
| 11  |   |
|     |   |
|     |   |
|     |   |
| 11  |   |
| 11  |   |
| 11  |   |
| 11  |   |
| 11  |   |
| 11  |   |
| 11  |   |
| 11