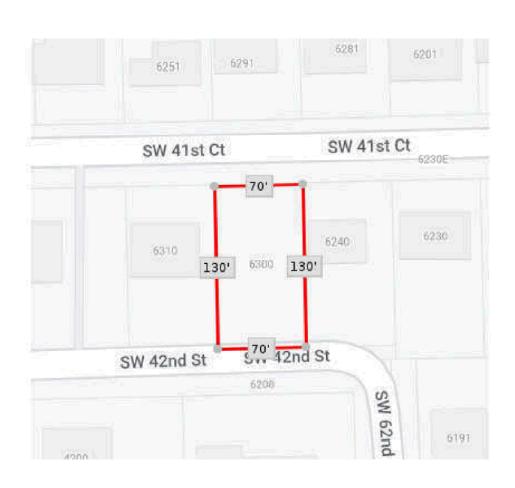

## LAND APPRAISAL REPORT

File No. TL15133

| The purpo                  | se o                                                                                                                                                                                                   | f this         | sun        | nmai          | ry a                    | ppra            | isal          | report i         | s to     | provid  |                 |               |                       |          |               |                          | _                 | , 11                                   | ted opinion of the                            | e mai      | rket value of tl  | ne subj           | ect property. |
|----------------------------|--------------------------------------------------------------------------------------------------------------------------------------------------------------------------------------------------------|----------------|------------|---------------|-------------------------|-----------------|---------------|------------------|----------|---------|-----------------|---------------|-----------------------|----------|---------------|--------------------------|-------------------|----------------------------------------|-----------------------------------------------|------------|-------------------|-------------------|---------------|
| Property Ac                | ldres                                                                                                                                                                                                  | S: (           | 6300       | SW 4          | l1st                    | Court           |               |                  |          |         | CLI             | = IN I        | AND PR                | City:    |               | <b>/ IDENTIFIC</b><br>ie | ΑΙ                | ION                                    | State: FL                                     |            | Zi                | p: 33314          |               |
| Borrower:                  |                                                                                                                                                                                                        | •              |            |               |                         |                 |               |                  |          |         | O\              | vner          | of Public F           | ٠.       |               |                          | Con               | struction T                            | Ounty: Broward                                |            |                   |                   |               |
| Legal Desc                 |                                                                                                                                                                                                        |                | Davie      | park          | 32-4                    | 42 b lo         | ot 11         | blk 1            |          |         |                 |               |                       |          |               |                          |                   |                                        |                                               |            |                   |                   |               |
| Assessor's                 |                                                                                                                                                                                                        |                | _          |               |                         | )-0110          | )             |                  |          |         |                 |               |                       | Tax Ye   |               |                          |                   |                                        | .E. Taxes: 1,157.90                           |            |                   |                   |               |
| Neighborho<br>Special Ass  |                                                                                                                                                                                                        |                | _          | vis P         | ark                     |                 |               |                  |          |         |                 | PUD           |                       |          |               |                          |                   | 0                                      |                                               | _          | 01.040 Per Mor    |                   |               |
| Property Ri                |                                                                                                                                                                                                        |                |            |               | $\overline{\mathbf{x}}$ | Fee             | Sim           | ple              | T Le     | easeho  |                 |               | r (describe           | _        | _             |                          | 0.0               | <u> </u>                               |                                               | Cai        | T CI WIOI         | iui               |               |
|                            | ssignment Type: Purchase Transaction Refinance Transaction X Other (describe) Asset valuation purposes only/hard money (non conforming) loan.                                                          |                |            |               |                         |                 |               |                  |          |         |                 |               |                       |          |               |                          |                   |                                        |                                               |            |                   |                   |               |
| Lender/Clie                | ender/Client: AP Gobal Realty Address: 1000 NW 57th Court Suite 120, Miami,FL 33126                                                                                                                    |                |            |               |                         |                 |               |                  |          |         |                 |               |                       |          |               |                          |                   |                                        |                                               |            |                   |                   |               |
| I did                      | CONTRACT ANALYSIS  did did not analyze the contract for sale for the subject purchase transaction. Explain the results of the analysis of the contract for sale or why the analysis was not performed. |                |            |               |                         |                 |               |                  |          |         |                 |               |                       |          |               |                          |                   |                                        |                                               |            |                   |                   |               |
| l                          | $\cup$                                                                                                                                                                                                 | ulu i          | IUL d      | анану         | ZE II                   | ne co           | iiiia         | JUI Sale         | 9 101 1  | iie suu | ijeci puicilas  | eua           | IIISaction.           | Ехріан   | ii tiii       | e results of the         | e a               | naiysis or the co                      | UTILIACI IUI SAIE UI W                        | ily tile   | e anaiysis was n  | л репог           | illeu.        |
|                            |                                                                                                                                                                                                        |                |            |               |                         |                 |               |                  |          |         |                 |               |                       |          |               |                          |                   |                                        |                                               |            |                   |                   |               |
| Contract Pr                |                                                                                                                                                                                                        |                |            |               |                         |                 |               | Contract:        |          |         |                 |               |                       |          |               |                          |                   | ecord? \\                              | <del>-</del>                                  | _          | Source(s)         |                   |               |
|                            |                                                                                                                                                                                                        |                |            |               |                         |                 |               |                  |          |         |                 |               |                       |          |               |                          |                   |                                        | alf of the borrower?                          | L          | Yes 1             | No                |               |
| ii res, iepo               | II IIIE                                                                                                                                                                                                | lulai          | uulla      | alli          | ouni                    | anu             | uesc          | Tibe the i       | tems     | to be l | paiu. \$        |               |                       |          |               |                          |                   |                                        |                                               |            |                   |                   |               |
|                            |                                                                                                                                                                                                        |                |            |               |                         |                 |               |                  |          |         |                 |               |                       |          |               |                          |                   |                                        |                                               |            |                   |                   |               |
|                            |                                                                                                                                                                                                        |                |            |               |                         |                 |               |                  |          |         |                 |               |                       | HOO      | D D           | ESCRIPTIC                | NC                |                                        |                                               |            |                   |                   |               |
| Note: Race                 |                                                                                                                                                                                                        |                |            |               |                         |                 |               | neighborh        | hood     | are no  | t appraisal f   | actor         |                       |          |               | Tanada                   |                   |                                        | 0 11-411                                      |            | December          |                   |               |
| Location                   | $\neg$                                                                                                                                                                                                 | eignb<br>Irban |            | $\overline{}$ |                         | cteris<br>ırban | $\overline{}$ | Rural            |          | Pror    | erty Values     | $\overline{}$ | One-Unit<br>Increasin |          | Ť             | Stable                   | $\overline{}$     | Declining                              | One-Unit Hous PRICE A                         | ing<br>.GE | One-Unit          | t Land U          | 75 %          |
| <b>—</b>                   | =                                                                                                                                                                                                      | over 7         | _          | _             | 5-75                    |                 | $\vdash$      | Under 2          | 25%      |         | nand/Supply     | $\overline{}$ | 1                     |          | Ĥ             | In Balance               | $\exists$         | Over Supply                            |                                               | rs)        | 2-4 Unit          |                   | 5 %           |
| Growth                     | =                                                                                                                                                                                                      | Rapid          | _          | x) S          |                         |                 |               | Slow             |          |         | keting Time     | $\overline{}$ | 1                     |          |               | 3-6 mths                 |                   | Over 6 mths                            | 315 Low                                       |            | Multi-Family      |                   | 5 %           |
|                            | od B                                                                                                                                                                                                   | ound           | aries:     | The           | sub                     | oject is        | s ea          | st of Davi       | e Rd     | , west  | of Florida Tu   | ırnpil        | ke, north of          | Griffin  | Rd,           | south of Inter           | sta               | te 595 in                              | 890 High                                      | 75         |                   |                   | 10 %          |
| Davie.                     |                                                                                                                                                                                                        |                |            |               |                         |                 |               |                  | ^^-      |         | Λυστ            | Г-'           |                       | 105      |               |                          |                   |                                        | 483 Pred.                                     | 40<br>Cood |                   | F-11              | 5 %           |
| Conveniend                 | e to                                                                                                                                                                                                   | Fmnl           | ηγm        | nt            |                         |                 |               | (                | Good     |         | Aver.           | Fair          | Po                    | JOL      | Pr            | operty Compa             | atah              | ilitv                                  |                                               | Good       | Aver.             | Fair              | Poor          |
| Convenience                |                                                                                                                                                                                                        |                |            | 111           |                         |                 |               |                  | П        |         | x               |               |                       | 1        |               |                          |                   | e of Properties                        | <br>i                                         | П          | x                 | $\overline{\Box}$ |               |
| Conveniend                 |                                                                                                                                                                                                        |                |            | lucat         | ion                     |                 |               |                  |          |         | X               |               |                       |          |               |                          |                   | /Fire Protection                       |                                               |            | X                 |                   |               |
| Conveniend                 |                                                                                                                                                                                                        |                | ation      | al Fa         | aciliti                 | ies             |               |                  | Щ        |         | x               | Ļ             |                       | _        |               |                          |                   | rimental Condit                        | ions                                          | Щ          | x                 |                   |               |
| Employmer                  |                                                                                                                                                                                                        |                | . 41       |               |                         |                 |               |                  | <u> </u> |         | <u>[X]</u>      | L             |                       |          |               | rerall Appeal to         |                   |                                        |                                               | <u>U</u> . | <u> </u>          |                   |               |
|                            |                                                                                                                                                                                                        |                |            |               |                         |                 |               |                  |          |         |                 |               |                       |          |               |                          |                   |                                        | lic transportation. The<br>HCA Florida Univer |            |                   |                   |               |
|                            |                                                                                                                                                                                                        |                |            |               |                         |                 |               |                  |          |         | ol , Hollyw     |               |                       |          |               |                          | , .               |                                        |                                               | ,          |                   |                   |               |
|                            |                                                                                                                                                                                                        |                |            |               |                         |                 |               |                  |          |         | •               |               |                       |          |               |                          |                   |                                        |                                               |            |                   |                   |               |
|                            |                                                                                                                                                                                                        |                |            |               |                         |                 |               |                  |          |         |                 |               |                       |          |               |                          |                   |                                        |                                               |            |                   |                   |               |
|                            |                                                                                                                                                                                                        |                |            |               |                         |                 |               |                  |          |         |                 |               |                       |          |               |                          |                   |                                        |                                               |            |                   |                   |               |
|                            |                                                                                                                                                                                                        |                |            |               |                         |                 |               |                  |          |         |                 |               |                       |          |               |                          |                   |                                        | estimated at 0-3 mg                           |            |                   |                   |               |
| area 3780 z                | ip 33:                                                                                                                                                                                                 | 314 w          | ere us     | sed to        | or sa                   | iles tre        | end a         | above. M         | ediar    | sales   | prices in 12-6  | o mo          | nths \$485,0          | 000 6-3  | mo            | onths \$410,000          | ) an              | d 0-3 months \$4                       | 192,500. Financing i                          | n area     | includes tha,co   | nv, and p         | rivate        |
|                            |                                                                                                                                                                                                        |                |            |               |                         |                 |               |                  |          |         |                 |               |                       |          |               |                          |                   |                                        |                                               |            |                   |                   |               |
|                            |                                                                                                                                                                                                        |                |            |               |                         |                 |               |                  |          |         |                 |               |                       |          |               |                          |                   |                                        |                                               |            |                   |                   |               |
|                            |                                                                                                                                                                                                        |                |            |               |                         |                 |               |                  |          |         |                 |               |                       |          |               |                          |                   |                                        |                                               |            |                   |                   |               |
|                            |                                                                                                                                                                                                        |                |            |               |                         |                 |               |                  |          |         |                 |               | SITE                  | DESC     | DI.           | IPTION                   |                   |                                        |                                               |            |                   |                   |               |
| Dimensions                 | : 7                                                                                                                                                                                                    | 0x130          | ±          |               |                         |                 |               |                  |          | Area    | a: 9,056        |               |                       |          | $\overline{}$ | Sq.Ft.                   | Sh                | ape: Rectangu                          | ılar                                          | V          | iew: Residential  |                   |               |
| Zoning Clas                | _                                                                                                                                                                                                      |                |            |               |                         |                 |               |                  |          |         |                 | scrip         |                       |          |               | amily resident           |                   |                                        |                                               |            |                   |                   |               |
| Zoning Con                 |                                                                                                                                                                                                        |                |            | _             |                         |                 | _             |                  | nforn    | ning (G | Grandfathere    | d Us          | e) [ 1                | No Zor   | ning          | lllega                   | al (d             | lescribe)                              |                                               |            |                   |                   |               |
| Uses permi                 |                                                                                                                                                                                                        |                |            |               | -                       |                 | ulatio        | ons:             | Singl    | e Fami  | ly              |               |                       |          |               |                          |                   |                                        |                                               |            |                   |                   |               |
| Highest & B<br>Describe ar |                                                                                                                                                                                                        |                |            |               | amily<br>nor            |                 |               |                  |          |         |                 |               |                       |          |               |                          |                   |                                        |                                               |            |                   |                   |               |
| Do present                 | ,                                                                                                                                                                                                      |                |            |               | _                       |                 | ning?         | ? x              | Ye       | s [     | No [            | 7             | No improve            | ements   |               | If No, exp               | olair             | า:                                     |                                               |            |                   |                   |               |
| <u>'</u>                   |                                                                                                                                                                                                        |                |            |               |                         |                 |               |                  |          |         |                 |               | <u>'</u>              |          |               | · '                      |                   |                                        |                                               |            |                   |                   |               |
| Present use                | of s                                                                                                                                                                                                   | ubjec          | t site:    |               | Vaca                    | ant             |               |                  |          |         |                 |               |                       |          |               | Current or p             | rop               | osed ground re                         | ent? Yes                                      | x          | No If Yes, \$     |                   |               |
| Topography                 | _                                                                                                                                                                                                      | $\neg$         |            | 一             |                         |                 |               |                  |          |         | $\overline{}$   | $\Box$        | ınder 25 du           |          |               |                          | $\overline{}$     |                                        | Drainage: A                                   |            | rs adequate       |                   |               |
| Corner Lot:<br>Special Flo | _                                                                                                                                                                                                      | _              | es<br>Area | ليا<br>ا      | No                      | Yes             | _             | erground<br>x No |          |         | Yes Flood Zone: | ×             | No F                  | enced    |               | Yes                      | _                 |                                        | , type:                                       |            | FEMA Map Da       |                   | /18/2014      |
| UTILITI                    |                                                                                                                                                                                                        | _              | ublic      |               | <u> </u>                |                 |               | <u> </u>         |          |         | r Description   | _             |                       |          | _             | ff-Site Improv           |                   |                                        | Type/Descri                                   | ption      |                   |                   | blic Other    |
| Electricity                |                                                                                                                                                                                                        | + -            | ()         | Ī             |                         | Fp              | ol            |                  |          |         |                 | -             |                       |          | _             | treet Surface            |                   | Asphalt                                |                                               |            |                   |                   | x .           |
| Gas                        |                                                                                                                                                                                                        | ] [            | ر          |               |                         | М               | unici         | pal              |          |         |                 |               |                       |          | St            | treet Type/Infl          | luer              | nce                                    |                                               |            |                   |                   |               |
| Water                      |                                                                                                                                                                                                        | <u> </u>       | $\dashv$   | ĻĹ            | _]_                     | М               | unici         | pal              |          |         |                 |               |                       |          | _             | urb/Gutter               |                   | None                                   |                                               |            |                   | 1                 |               |
| Sanitary Se                | wer                                                                                                                                                                                                    | <u> </u>       |            |               | _                       | Мι              | unici         | pal              |          |         |                 |               |                       |          | _             | idewalk                  |                   | Concrete                               |                                               |            |                   | <del></del>       |               |
| Other<br>Other             |                                                                                                                                                                                                        | +              | _          |               | $\dashv$                | +               |               |                  |          |         |                 |               |                       |          |               | treet Lights<br>lley     |                   | Pole ligh                              | nts                                           |            |                   | +                 | <u>x</u> ]    |
| Are the utili              | ties a                                                                                                                                                                                                 | nd of          | -site      | impr          | <u> </u>                | nents           | typi          | ical for th      | e ma     | rket?   | x Yes           |               | No                    | If No    |               | escribe:                 |                   |                                        |                                               |            |                   |                   |               |
|                            |                                                                                                                                                                                                        |                |            |               |                         |                 |               |                  |          |         |                 | ے<br>nmer     | _                     |          |               | onditions, land          | lus               | es, etc.)?                             | Yes x                                         | No         | If Yes, descri    | be:               |               |
| No adverse                 | ease                                                                                                                                                                                                   | ments          | or er      | ncroa         | chm                     | ents r          | noted         | d at the tir     | me of    | inspec  | tion. Present   | lanc          | l use does i          | not affe | ect r         | marketability.           |                   |                                        |                                               |            |                   |                   |               |
|                            |                                                                                                                                                                                                        |                |            |               |                         |                 |               |                  |          |         |                 |               |                       |          |               |                          |                   |                                        |                                               |            |                   |                   |               |
| Cito C-                    | net-                                                                                                                                                                                                   |                |            |               |                         |                 |               |                  |          | - 1-    |                 |               |                       |          |               |                          |                   |                                        | - in the .                                    |            |                   |                   | - 4 - 1: 00°  |
| Site Commo                 |                                                                                                                                                                                                        |                |            |               |                         |                 |               |                  |          |         |                 |               |                       |          |               |                          |                   | competitve sites<br>s prices in the ar | s in the area. Presen                         | and        | use does not affe | ct marke          | rability. The |
| oubject is it              | Jait                                                                                                                                                                                                   | a ni d         | .1000      | _0118         | vvili                   | 11              | .urnt         | Gaia UE          | veu      | mulual  | g arry riega    | *******       | or positive           | ai NEl   | aμ            | podi towatus Si          | ai <del>c</del> t | , prioce in the al                     |                                               |            |                   |                   |               |
|                            |                                                                                                                                                                                                        |                |            |               |                         |                 |               |                  |          |         |                 |               |                       |          |               |                          |                   |                                        |                                               |            |                   |                   |               |
|                            |                                                                                                                                                                                                        |                |            |               |                         |                 |               |                  |          |         |                 |               |                       |          |               |                          |                   |                                        |                                               |            |                   |                   |               |
|                            |                                                                                                                                                                                                        |                |            |               |                         |                 |               |                  |          |         |                 |               |                       |          |               |                          |                   |                                        |                                               |            |                   |                   |               |
|                            |                                                                                                                                                                                                        |                |            |               |                         |                 |               |                  |          |         |                 |               |                       |          |               |                          |                   |                                        |                                               |            |                   |                   |               |