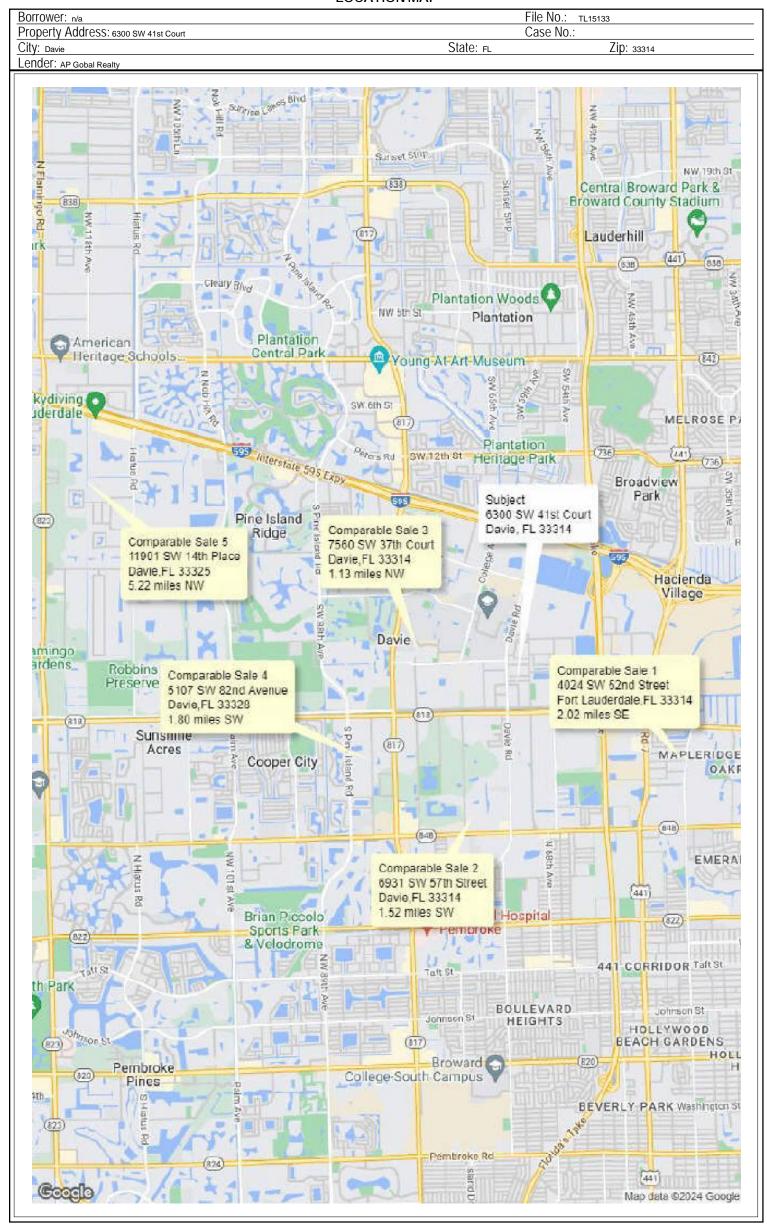

## LAND APPRAISAL REPORT

File No. TL15133

| The purpo                  | se o                                                                                                                                                                                                   | f this         | sun        | nmai          | ry a                    | ppra            | isal          | report i         | s to     | provid  |                 |               |                       |          |               |                          | _                 | , 11                                   | ted opinion of the                            | e mai      | rket value of tl  | ne subj           | ect property. |
|----------------------------|--------------------------------------------------------------------------------------------------------------------------------------------------------------------------------------------------------|----------------|------------|---------------|-------------------------|-----------------|---------------|------------------|----------|---------|-----------------|---------------|-----------------------|----------|---------------|--------------------------|-------------------|----------------------------------------|-----------------------------------------------|------------|-------------------|-------------------|---------------|
| Property Ac                | ldres                                                                                                                                                                                                  | S: (           | 6300       | SW 4          | l1st                    | Court           |               |                  |          |         | CLI             | = IN I        | AND PR                | City:    |               | <b>/ IDENTIFIC</b><br>ie | ΑΙ                | ION                                    | State: FL                                     |            | Zi                | p: 33314          |               |
| Borrower:                  |                                                                                                                                                                                                        | •              |            |               |                         |                 |               |                  |          |         | O\              | vner          | of Public F           | ٠.       |               |                          | Con               | struction T                            | Ounty: Broward                                |            |                   |                   |               |
| Legal Desc                 |                                                                                                                                                                                                        |                | Davie      | park          | 32-4                    | 42 b lo         | ot 11         | blk 1            |          |         |                 |               |                       |          |               |                          |                   |                                        |                                               |            |                   |                   |               |
| Assessor's                 |                                                                                                                                                                                                        |                | _          |               |                         | )-0110          | )             |                  |          |         |                 |               |                       | Tax Ye   |               |                          |                   |                                        | .E. Taxes: 1,157.90                           |            |                   |                   |               |
| Neighborho<br>Special Ass  |                                                                                                                                                                                                        |                | _          | vis P         | ark                     |                 |               |                  |          |         |                 | PUD           |                       |          |               |                          |                   | 0                                      |                                               | _          | 01.040 Per Mor    |                   |               |
| Property Ri                |                                                                                                                                                                                                        |                |            |               | $\overline{\mathbf{x}}$ | Fee             | Sim           | ple              | T Le     | easeho  |                 |               | r (describe           | _        | _             |                          | 0.0               | <u> </u>                               |                                               | Cai        | T CI WIOI         | iui               |               |
|                            | ssignment Type: Purchase Transaction Refinance Transaction X Other (describe) Asset valuation purposes only/hard money (non conforming) loan.                                                          |                |            |               |                         |                 |               |                  |          |         |                 |               |                       |          |               |                          |                   |                                        |                                               |            |                   |                   |               |
| Lender/Clie                | ender/Client: AP Gobal Realty Address: 1000 NW 57th Court Suite 120, Miami,FL 33126                                                                                                                    |                |            |               |                         |                 |               |                  |          |         |                 |               |                       |          |               |                          |                   |                                        |                                               |            |                   |                   |               |
| I did                      | CONTRACT ANALYSIS  did did not analyze the contract for sale for the subject purchase transaction. Explain the results of the analysis of the contract for sale or why the analysis was not performed. |                |            |               |                         |                 |               |                  |          |         |                 |               |                       |          |               |                          |                   |                                        |                                               |            |                   |                   |               |
| l                          | $\cup$                                                                                                                                                                                                 | ulu i          | IUL d      | анану         | ZE II                   | ne co           | iiiia         | JUI Sale         | 9 101 1  | iie suu | ijeci puicilas  | eua           | IIISaction.           | Ехріан   | ii tiii       | e results of the         | e a               | naiysis or the co                      | UTILIACI IUI SAIE UI W                        | ily tile   | e anaiysis was n  | л репог           | illeu.        |
|                            |                                                                                                                                                                                                        |                |            |               |                         |                 |               |                  |          |         |                 |               |                       |          |               |                          |                   |                                        |                                               |            |                   |                   |               |
| Contract Pr                |                                                                                                                                                                                                        |                |            |               |                         |                 |               | Contract:        |          |         |                 |               |                       |          |               |                          |                   | ecord? \\                              | <del>-</del>                                  | _          | Source(s)         |                   |               |
|                            |                                                                                                                                                                                                        |                |            |               |                         |                 |               |                  |          |         |                 |               |                       |          |               |                          |                   |                                        | alf of the borrower?                          | L          | Yes 1             | No                |               |
| ii res, iepo               | II IIIE                                                                                                                                                                                                | lulai          | uulla      | alli          | ouni                    | anu             | uesc          | Tibe the i       | tems     | to be l | paiu. \$        |               |                       |          |               |                          |                   |                                        |                                               |            |                   |                   |               |
|                            |                                                                                                                                                                                                        |                |            |               |                         |                 |               |                  |          |         |                 |               |                       |          |               |                          |                   |                                        |                                               |            |                   |                   |               |
|                            |                                                                                                                                                                                                        |                |            |               |                         |                 |               |                  |          |         |                 |               |                       | HOO      | D D           | ESCRIPTIC                | NC                |                                        |                                               |            |                   |                   |               |
| Note: Race                 |                                                                                                                                                                                                        |                |            |               |                         |                 |               | neighborh        | hood     | are no  | t appraisal f   | actor         |                       |          |               | Tanada                   |                   |                                        | 0 11-411                                      |            | December          |                   |               |
| Location                   | $\neg$                                                                                                                                                                                                 | eignb<br>Irban |            | $\overline{}$ |                         | cteris<br>ırban | $\overline{}$ | Rural            |          | Pror    | erty Values     | $\overline{}$ | One-Unit<br>Increasin |          | Ť             | Stable                   | $\overline{}$     | Declining                              | One-Unit Hous PRICE A                         | ing<br>.GE | One-Unit          | t Land U          | 75 %          |
| <b>—</b>                   | =                                                                                                                                                                                                      | over 7         | _          | _             | 5-75                    |                 | $\vdash$      | Under 2          | 25%      |         | nand/Supply     | $\overline{}$ | 1                     |          | Ĥ             | In Balance               | $\exists$         | Over Supply                            |                                               | rs)        | 2-4 Unit          |                   | 5 %           |
| Growth                     | =                                                                                                                                                                                                      | Rapid          | _          | x) S          |                         |                 |               | Slow             |          |         | keting Time     | $\overline{}$ | 1                     |          |               | 3-6 mths                 |                   | Over 6 mths                            | 315 Low                                       |            | Multi-Family      |                   | 5 %           |
|                            | od B                                                                                                                                                                                                   | ound           | aries:     | The           | sub                     | oject is        | s ea          | st of Davi       | e Rd     | , west  | of Florida Tu   | ırnpil        | ke, north of          | Griffin  | Rd,           | south of Inter           | sta               | te 595 in                              | 890 High                                      | 75         |                   |                   | 10 %          |
| Davie.                     |                                                                                                                                                                                                        |                |            |               |                         |                 |               |                  | ^^-      |         | Λυστ            | Г-'           |                       | 105      |               |                          |                   |                                        | 483 Pred.                                     | 40<br>Cood |                   | F-11              | 5 %           |
| Conveniend                 | e to                                                                                                                                                                                                   | Fmnl           | ηγm        | nt            |                         |                 |               | (                | Good     |         | Aver.           | Fair          | Po                    | JOL      | Pr            | operty Compa             | atah              | ilitv                                  |                                               | Good       | Aver.             | Fair              | Poor          |
| Convenience                |                                                                                                                                                                                                        |                |            | 111           |                         |                 |               |                  | П        |         | x               |               |                       | 1        |               |                          |                   | e of Properties                        | <br>i                                         | П          | x                 | $\overline{\Box}$ |               |
| Conveniend                 |                                                                                                                                                                                                        |                |            | lucat         | ion                     |                 |               |                  |          |         | X               |               |                       |          |               |                          |                   | /Fire Protection                       |                                               |            | X                 |                   |               |
| Conveniend                 |                                                                                                                                                                                                        |                | ation      | al Fa         | aciliti                 | ies             |               |                  | Щ        |         | x               | Ļ             |                       | _        |               |                          |                   | rimental Condit                        | ions                                          | Щ          | x                 |                   |               |
| Employmer                  |                                                                                                                                                                                                        |                | . 41       |               |                         |                 |               |                  | <u> </u> |         | <u>[X]</u>      | L             |                       |          |               | rerall Appeal to         |                   |                                        |                                               | <u>U</u> . | <u> </u>          |                   |               |
|                            |                                                                                                                                                                                                        |                |            |               |                         |                 |               |                  |          |         |                 |               |                       |          |               |                          |                   |                                        | lic transportation. The<br>HCA Florida Univer |            |                   |                   |               |
|                            |                                                                                                                                                                                                        |                |            |               |                         |                 |               |                  |          |         | ol , Hollyw     |               |                       |          |               |                          | , .               |                                        |                                               | ,          |                   |                   |               |
|                            |                                                                                                                                                                                                        |                |            |               |                         |                 |               |                  |          |         | •               |               |                       |          |               |                          |                   |                                        |                                               |            |                   |                   |               |
|                            |                                                                                                                                                                                                        |                |            |               |                         |                 |               |                  |          |         |                 |               |                       |          |               |                          |                   |                                        |                                               |            |                   |                   |               |
|                            |                                                                                                                                                                                                        |                |            |               |                         |                 |               |                  |          |         |                 |               |                       |          |               |                          |                   |                                        |                                               |            |                   |                   |               |
|                            |                                                                                                                                                                                                        |                |            |               |                         |                 |               |                  |          |         |                 |               |                       |          |               |                          |                   |                                        | estimated at 0-3 mg                           |            |                   |                   |               |
| area 3780 z                | ip 33:                                                                                                                                                                                                 | 314 w          | ere us     | sed to        | or sa                   | iles tre        | end a         | above. M         | ediar    | sales   | prices in 12-6  | o mo          | nths \$485,0          | 000 6-3  | mo            | onths \$410,000          | ) an              | d 0-3 months \$4                       | 192,500. Financing i                          | n area     | includes tha,co   | nv, and p         | rivate        |
|                            |                                                                                                                                                                                                        |                |            |               |                         |                 |               |                  |          |         |                 |               |                       |          |               |                          |                   |                                        |                                               |            |                   |                   |               |
|                            |                                                                                                                                                                                                        |                |            |               |                         |                 |               |                  |          |         |                 |               |                       |          |               |                          |                   |                                        |                                               |            |                   |                   |               |
|                            |                                                                                                                                                                                                        |                |            |               |                         |                 |               |                  |          |         |                 |               |                       |          |               |                          |                   |                                        |                                               |            |                   |                   |               |
|                            |                                                                                                                                                                                                        |                |            |               |                         |                 |               |                  |          |         |                 |               | SITE                  | DESC     | DI.           | IPTION                   |                   |                                        |                                               |            |                   |                   |               |
| Dimensions                 | : 7                                                                                                                                                                                                    | 0x130          | ±          |               |                         |                 |               |                  |          | Area    | a: 9,056        |               |                       |          | $\overline{}$ | Sq.Ft.                   | Sh                | ape: Rectangu                          | ılar                                          | V          | iew: Residential  |                   |               |
| Zoning Clas                | _                                                                                                                                                                                                      |                |            |               |                         |                 |               |                  |          |         |                 | scrip         |                       |          |               | amily resident           |                   |                                        |                                               |            |                   |                   |               |
| Zoning Con                 |                                                                                                                                                                                                        |                |            | _             |                         |                 | _             |                  | nforn    | ning (G | Grandfathere    | d Us          | e) [ 1                | No Zor   | ning          | lllega                   | al (d             | lescribe)                              |                                               |            |                   |                   |               |
| Uses permi                 |                                                                                                                                                                                                        |                |            |               | -                       |                 | ulatio        | ons:             | Singl    | e Fami  | ly              |               |                       |          |               |                          |                   |                                        |                                               |            |                   |                   |               |
| Highest & B<br>Describe ar |                                                                                                                                                                                                        |                |            |               | amily<br>nor            |                 |               |                  |          |         |                 |               |                       |          |               |                          |                   |                                        |                                               |            |                   |                   |               |
| Do present                 | ,                                                                                                                                                                                                      |                |            |               | _                       |                 | ning?         | ? x              | Ye       | s [     | No [            | 7             | No improve            | ements   |               | If No, exp               | olair             | า:                                     |                                               |            |                   |                   |               |
| <u>'</u>                   |                                                                                                                                                                                                        |                |            |               |                         |                 |               |                  |          |         |                 |               | <u>'</u>              |          |               | · '                      |                   |                                        |                                               |            |                   |                   |               |
| Present use                | of s                                                                                                                                                                                                   | ubjec          | t site:    |               | Vaca                    | ant             |               |                  |          |         |                 |               |                       |          |               | Current or p             | rop               | osed ground re                         | ent? Yes                                      | x          | No If Yes, \$     |                   |               |
| Topography                 | _                                                                                                                                                                                                      | $\neg$         |            | 一             |                         |                 |               |                  |          |         | $\overline{}$   | $\Box$        | ınder 25 du           |          |               |                          | $\overline{}$     |                                        | Drainage: A                                   |            | rs adequate       |                   |               |
| Corner Lot:<br>Special Flo | _                                                                                                                                                                                                      | _              | es<br>Area | ليا<br>ا      | No                      | Yes             | _             | erground<br>x No |          |         | Yes Flood Zone: | ×             | No F                  | enced    |               | Yes                      | _                 |                                        | , type:                                       |            | FEMA Map Da       |                   | /18/2014      |
| UTILITI                    |                                                                                                                                                                                                        | _              | ublic      |               | <u> </u>                |                 |               | <u> </u>         |          |         | r Description   | _             |                       |          | _             | ff-Site Improv           |                   |                                        | Type/Descri                                   | ption      |                   |                   | blic Other    |
| Electricity                |                                                                                                                                                                                                        | + -            | ()         | Ī             |                         | Fp              | ol            |                  |          |         |                 | -             |                       |          | _             | treet Surface            |                   | Asphalt                                |                                               |            |                   |                   | x .           |
| Gas                        |                                                                                                                                                                                                        | ] [            | ر          |               |                         | М               | unici         | pal              |          |         |                 |               |                       |          | St            | treet Type/Infl          | luer              | nce                                    |                                               |            |                   |                   |               |
| Water                      |                                                                                                                                                                                                        | <u> </u>       | $\dashv$   | ĻĹ            | _]_                     | М               | unici         | pal              |          |         |                 |               |                       |          | _             | urb/Gutter               |                   | None                                   |                                               |            |                   | 1                 |               |
| Sanitary Se                | wer                                                                                                                                                                                                    | <u> </u>       |            |               | _                       | Мι              | unici         | pal              |          |         |                 |               |                       |          | _             | idewalk                  |                   | Concrete                               |                                               |            |                   | <del></del>       |               |
| Other<br>Other             |                                                                                                                                                                                                        | +              | _          |               | $\dashv$                | +               |               |                  |          |         |                 |               |                       |          |               | treet Lights<br>lley     |                   | Pole ligh                              | nts                                           |            |                   | +                 | <u>x</u> ]    |
| Are the utili              | ties a                                                                                                                                                                                                 | nd of          | -site      | impr          | <u> </u>                | nents           | typi          | ical for th      | e ma     | rket?   | x Yes           |               | No                    | If No    |               | escribe:                 |                   |                                        |                                               |            |                   |                   |               |
|                            |                                                                                                                                                                                                        |                |            |               |                         |                 |               |                  |          |         |                 | ے<br>nmer     | _                     |          |               | onditions, land          | lus               | es, etc.)?                             | Yes x                                         | No         | If Yes, descri    | be:               |               |
| No adverse                 | ease                                                                                                                                                                                                   | ments          | or er      | ncroa         | chm                     | ents r          | noted         | d at the tir     | me of    | inspec  | tion. Present   | lanc          | l use does i          | not affe | ect r         | marketability.           |                   |                                        |                                               |            |                   |                   |               |
|                            |                                                                                                                                                                                                        |                |            |               |                         |                 |               |                  |          |         |                 |               |                       |          |               |                          |                   |                                        |                                               |            |                   |                   |               |
| Cito C-                    | net-                                                                                                                                                                                                   |                |            |               |                         |                 |               |                  |          | - 1-    |                 |               |                       |          |               |                          |                   |                                        | - in the .                                    |            |                   |                   | - 4 - 1: 00°  |
| Site Commo                 |                                                                                                                                                                                                        |                |            |               |                         |                 |               |                  |          |         |                 |               |                       |          |               |                          |                   | competitve sites<br>s prices in the ar | s in the area. Presen                         | and        | use does not affe | ct marke          | rability. The |
| oubject is it              | Jait                                                                                                                                                                                                   | a ni d         | .1000      | _0118         | vvili                   | 11              | .urnt         | Gaia UE          | veu      | mulual  | g arry riega    | *******       | or positive           | ai NEl   | aμ            | podi towatus Si          | ai <del>c</del> t | , prioce in the al                     |                                               |            |                   |                   |               |
|                            |                                                                                                                                                                                                        |                |            |               |                         |                 |               |                  |          |         |                 |               |                       |          |               |                          |                   |                                        |                                               |            |                   |                   |               |
|                            |                                                                                                                                                                                                        |                |            |               |                         |                 |               |                  |          |         |                 |               |                       |          |               |                          |                   |                                        |                                               |            |                   |                   |               |
|                            |                                                                                                                                                                                                        |                |            |               |                         |                 |               |                  |          |         |                 |               |                       |          |               |                          |                   |                                        |                                               |            |                   |                   |               |
|                            |                                                                                                                                                                                                        |                |            |               |                         |                 |               |                  |          |         |                 |               |                       |          |               |                          |                   |                                        |                                               |            |                   |                   |               |