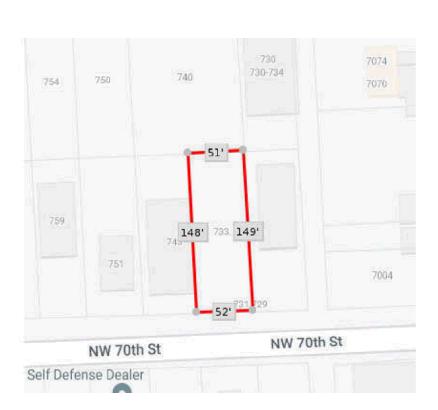

The purpose of this appraisal is to develop an opinion of the market value of the subject property, as improved. The property rights appraised are the fee simple interest in the site and improvements.

In my opinion, the market value of the property as of June 27, 2024

is:

\$715,000
Seven Hundred Fifteen Thousand Dollars

The attached report contains the description, analysis and supportive data for the conclusions, final opinion of value, descriptive photographs, limiting conditions and appropriate certifications.