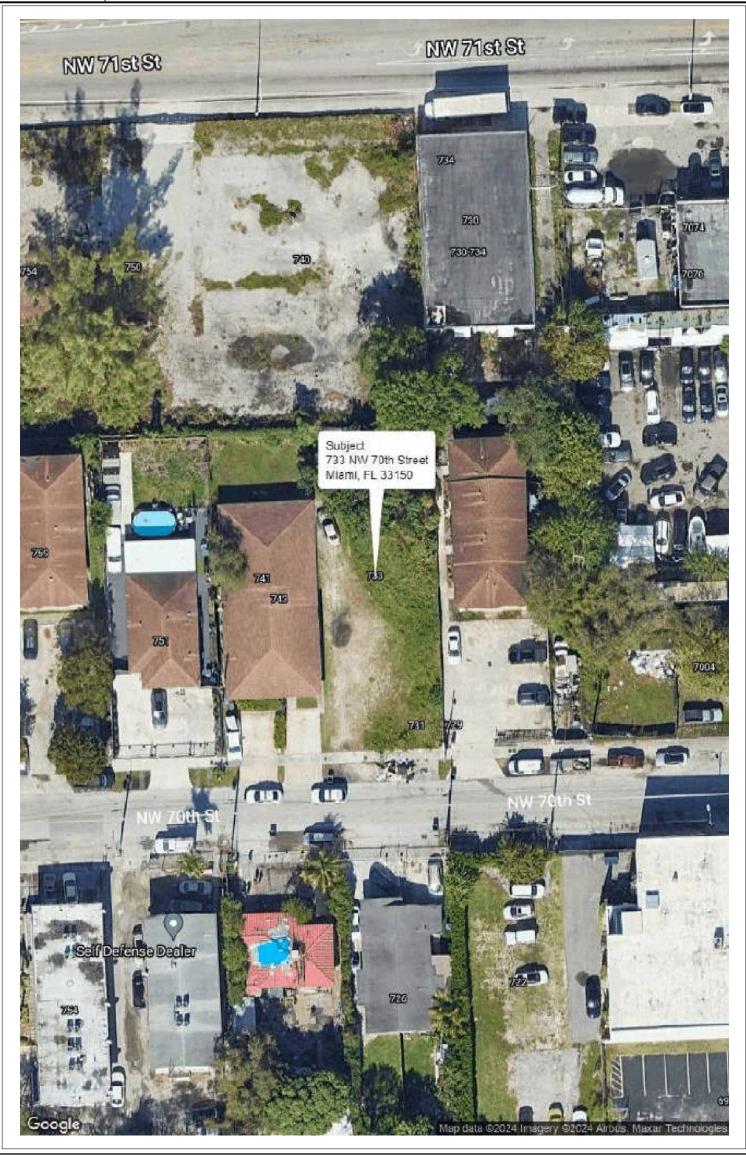

## LOCATED AT:

733 NW 70th Street Miami, FL 33150

## BY:

Antonio Lazaro Lorenzo

AP Gobal Realty 1000 NW 57th Court Suite 120 Miami, FL, 33126

File Number: TL15138

In accordance with your request, I have appraised the real property at:

733 NW 70th Street Miami, FL 33150