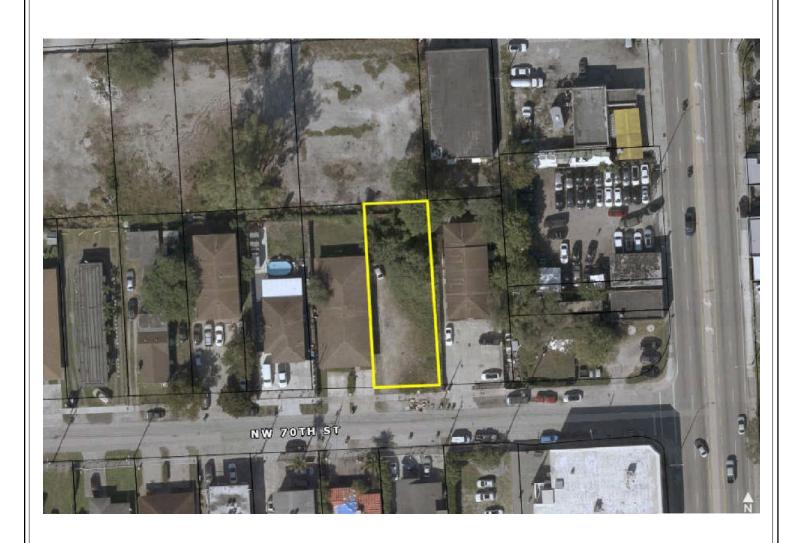

## LOCATED AT:

733 NW 70th Street Miami, FL 33150

The purpose of this appraisal is to develop an opinion of the market value of the subject property, as improved. The property rights appraised are the fee simple interest in the site and improvements.