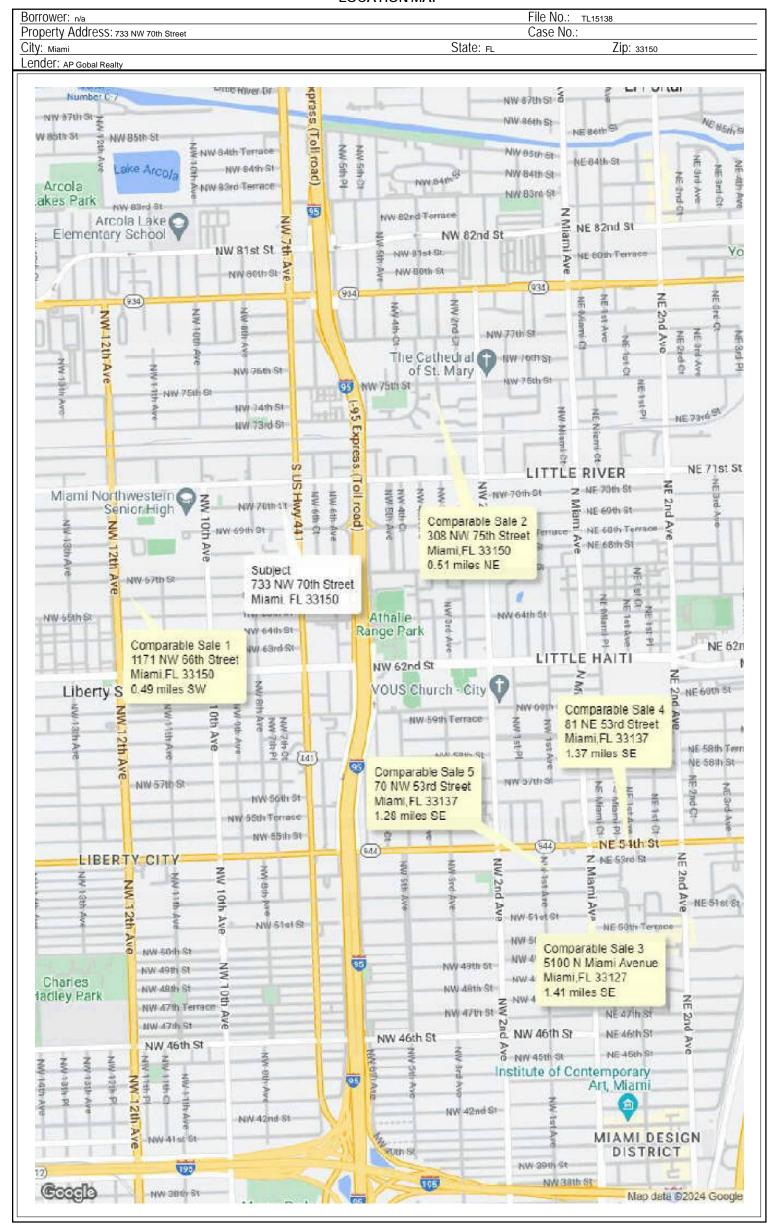

## LOCATED AT:

733 NW 70th Street Miami, FL 33150

## BY:

Antonio Lazaro Lorenzo

AP Gobal Realty 1000 NW 57th Court Suite 120 Miami, FL, 33126

File Number: TL15138

In accordance with your request, I have appraised the real property at:

733 NW 70th Street Miami, FL 33150