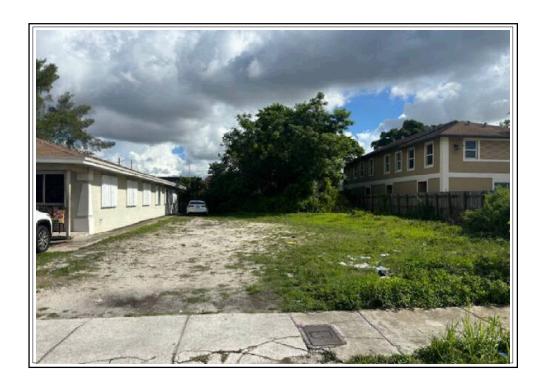

## LOCATED AT:

733 NW 70th Street Miami, FL 33150

In my opinion, the market value of the property as of June 27, 2024

is:

\$715,000
Seven Hundred Fifteen Thousand Dollars

The attached report contains the description, analysis and supportive data for the conclusions, final opinion of value, descriptive photographs, limiting conditions and appropriate certifications.