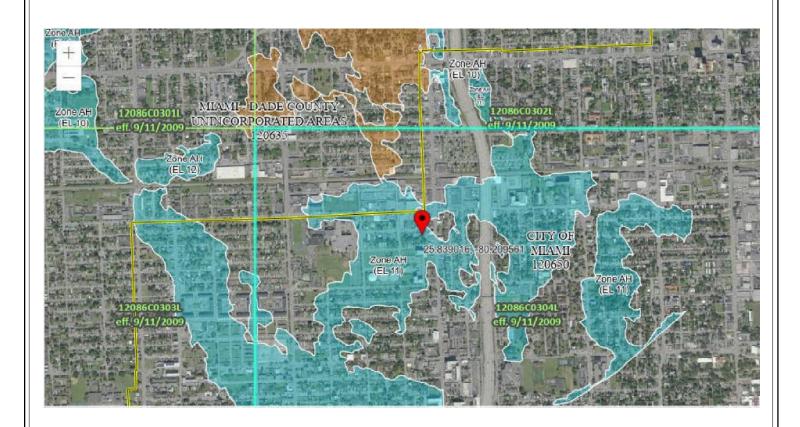

|  |  |  |
|--------------------------------------|-------------------|------------|--|--|--|
| Property Address: 733 NW 70th Street |                   | Case No.:  |  |  |  |
| City: Miami                          | State: FL         | Zip: 33150 |  |  |  |
| Lender: AP Gobal Realty              |                   | ·          |  |  |  |



## $\mathsf{FLOOD}\,\mathsf{MAP}$

| Borrower: n/a                        | File      | File No.: TL15138 |  |  |  |
|--------------------------------------|-----------|-------------------|--|--|--|
| Property Address: 733 NW 70th Street | Cas       | Case No.:         |  |  |  |
| City: Miami                          | State: FL | Zip: 33150        |  |  |  |
| Lender: AP Gobal Realty              |           | •                 |  |  |  |



| Borrower: n/a                        | File No.: TL15138 |            |  |  |
|--------------------------------------|-------------------|------------|--|--|
| Property Address: 733 NW 70th Street | Ca                | Case No.:  |  |  |
| City: Miami                          | State: FL         | Zip: 33150 |  |  |
| Lender: AP Gobal Realty              |                   |            |  |  |



#### LOCATION MAP



## **AERIAL MAP**

 Borrower: n/a
 File No.: TL15138

 Property Address: 733 NW 70th Street
 Case No.:

 City: Miami
 State: FL
 Zip: 33150

Lender: AP Gobal Realty



| File No.: TL15138 |            |  |
|-------------------|------------|--|
| Case No.:         |            |  |
| State: FL         | Zip: 33150 |  |
|                   |            |  |
|