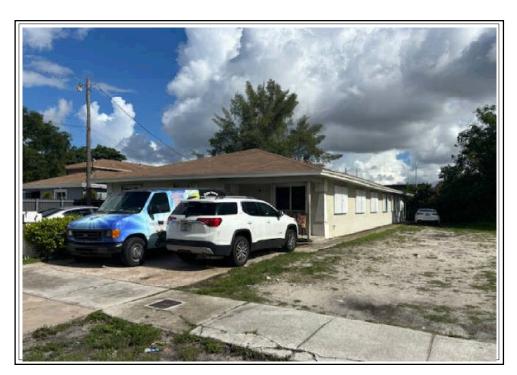

|
|                                                                                                                                               | Addendum Page 4 of 4                                                                          |

## SUBJECT PROPERTY PHOTO ADDENDUM

 Borrower: n/a
 File No.: TL15138

 Property Address: 733 NW 70th Street
 Case No.:

 City: Miami
 State: FL
 Zip: 33150

 Lender: AP Gobal Realty



## FRONT VIEW OF SUBJECT PROPERTY

Appraised Date: June 27, 2024 Appraised Value: \$ 715,000



## REAR VIEW OF SUBJECT PROPERTY



STREET SCENE

 Borrower: n/a
 File No.: TL15138

 Property Address: 733 NW 70th Street
 Case No.:

 City: Miami
 State: FL
 Zip: 33150

 Lender: AP Gobal Realty



additional street view



additional street view



next doo

## COMPARABLE PROPERTY PHOTO ADDENDUM

 Borrower: n/a
 File No.: TL15138

 Property Address: 733 NW 70th Street
 Case No.:

 City: Miami
 State: FL
 Zip: 33150

 Lender: AP Gobal Realty



## COMPARABLE SALE #1

1171 NW 66th Street
Miami,FL 33150
Sale Date: s01/24;c12/23
Sale Price: \$ 360,000



## COMPARABLE SALE #2

308 NW 75th Street
Miami,FL 33150
Sale Date: s08/23;c06/23
Sale Price: \$ 375,000



## COMPARABLE SALE #3

5100 N Miami Avenue Miami,FL 33127 Sale Date: s05/24;c04/24

Sale Date: s05/24;c04/24 Sale Price: \$ 550,000

## COMPARABLE PROPERTY PHOTO ADDENDUM

| Borrower: n/a                        | File No.: TL15138 |            |  |  |  |
|--------------------------------------|-------------------|------------|--|--|--|
| Property Address: 733 NW 70th Street | Cas